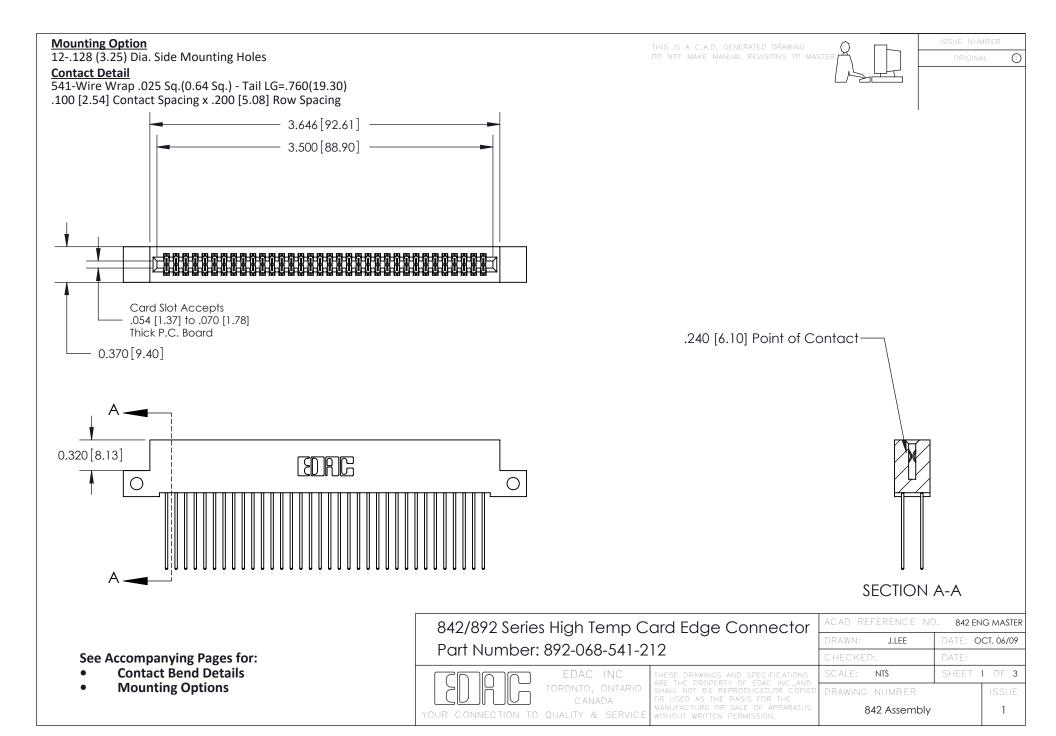

THIS IS A C.A.D. GENERATED DRAWING DO NOT MAKE MANUAL REVISIONS TO MASTER

ORIGINAL (1)



| 842/892 Series High Temp Card Edge Connector<br>Contact Bend Detail |                                                                                                  | ACAD REFERENCE NO. 842 ENG MASTER |             |                  |        |
|---------------------------------------------------------------------|--------------------------------------------------------------------------------------------------|-----------------------------------|-------------|------------------|--------|
|                                                                     |                                                                                                  | DRAWN:                            | J.