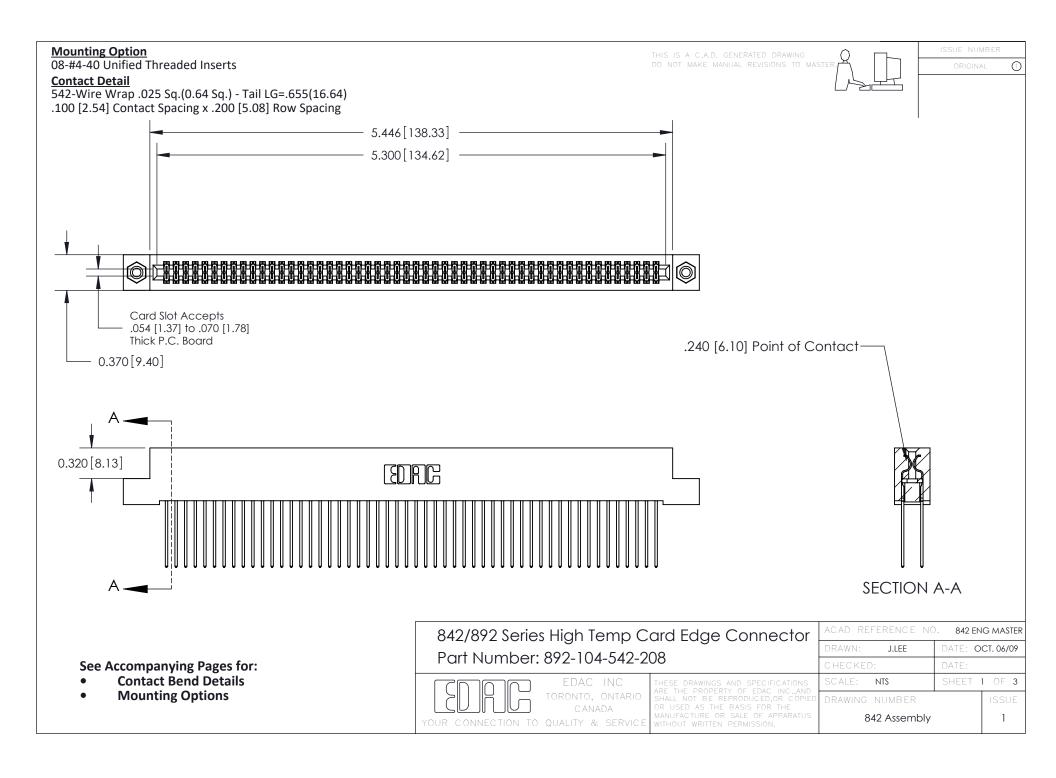

THIS IS A C.A.D. GENERATED DRAWING DO NOT MAKE MANUAL REVISIONS TO MASTER

ORIGINAL (1)



| 842/892 Series High Temp Card Edge Connector<br>Contact Bend Detail |                                                                                                 | ACAD REFERENCE NO. 842 ENG MASTER |             |                  |        |
|---------------------------------------------------------------------|-------------------------------------------------------------------------------------------------|-----------------------------------|-------------|------------------|--------|
|                                                                     |                                                                                                 | DRAWN:                            | J.LEE