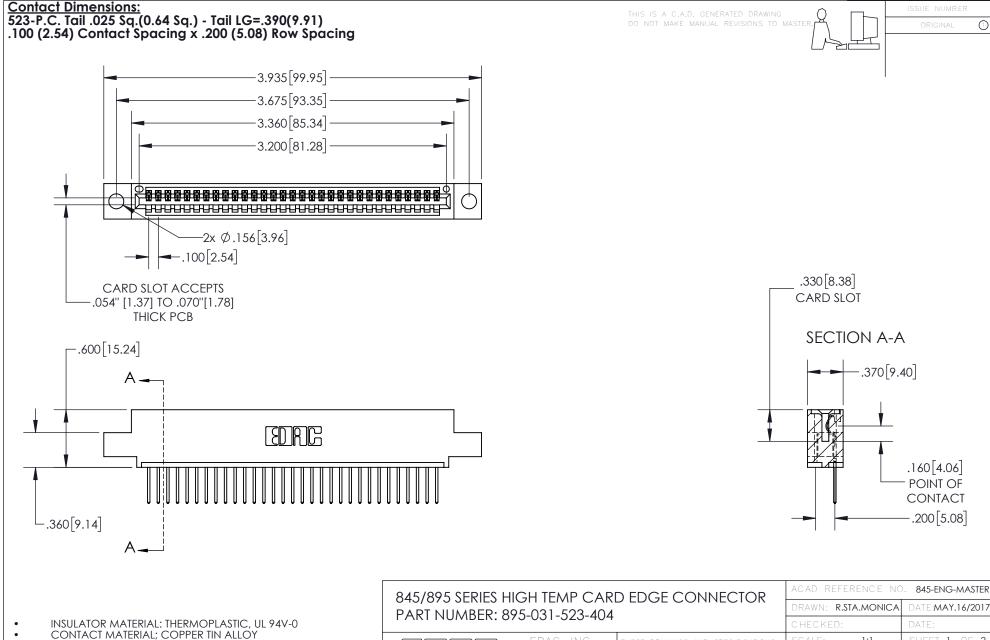

CONTACT MATERIAL; COPPER TIN ALLOY
CONTACT PLATING: GOLD ON THE MATING AREA, TIN PLATING
ON THE CONTACT TAILS, NICKEL UNDERPLATE

YOUR CONNECTION TO QUALITY & SERVICE

1:1 SHEET 1 OF 2 845-ENG-MASTER

INSULATOR MATERIAL: THERMOPLASTIC POLYESTER, UL 94V-0 DAP MATERIAL AVAILABLE UPON REQUEST