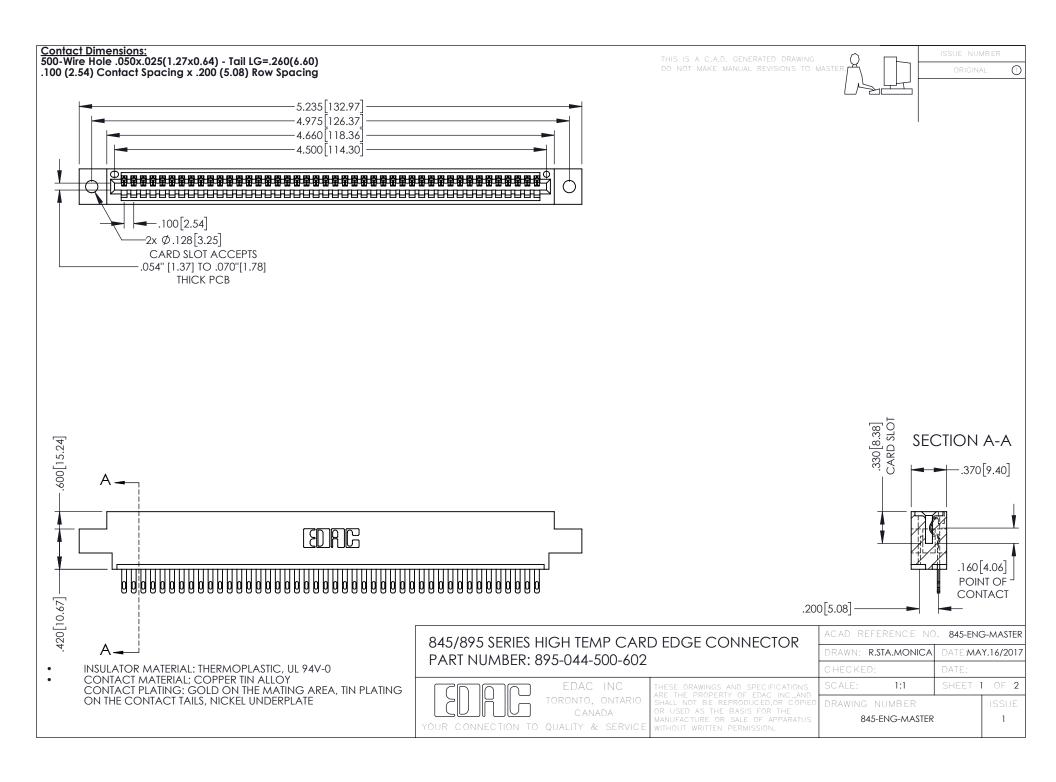

- INSULATOR MATERIAL: THERMOPLASTIC POLYESTER, UL 94V-0 DAP MATERIAL AVAILABLE UPON REQUEST
- CONTACT MATERIAL; COPPER ALLOY

**Contact Code 558** 

CONTACT PLATING: GOLD ON THE MATING AREA, TIN PLATING ON THE CONTACT TAILS, NICKEL UNDERPLATE

## 845/895 SERIES HIGH TEMP CARD EDGE CONNECTOR CONTACT CODE 555,556,558,559,560 DIMENSIONS

YOUR CONNECTION TO QUALITY & SERVICE

Contact Code 559

|   | ACAD REFERENCE NO   | . 845-ENG-MASTER |
|---|---------------------|------------------|
|   | DRAWN: R.STA.MONICA | DATE:MAY.16/2017 |
|   | CHECKED:            | DATE:            |
|   | SCALE: 1:1          | SHEET 2 OF 2     |
| D | DRAWING NUMBER      | ISSUE            |

Contact Code 560

845-ENG-MASTER