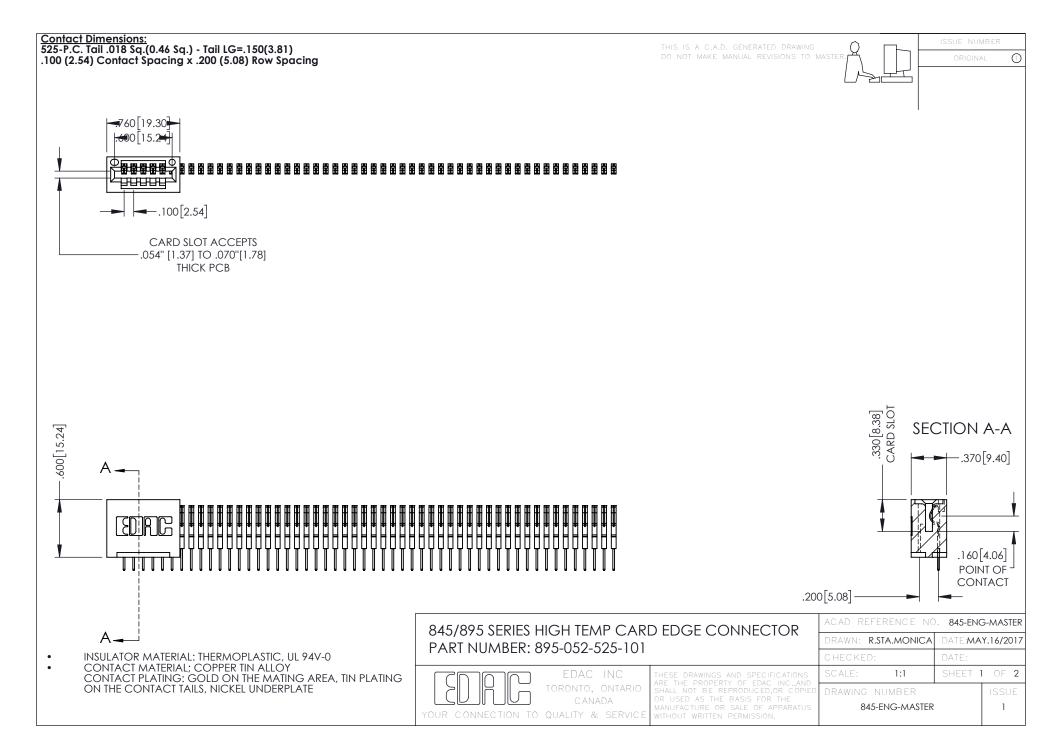

- INSULATOR MATERIAL: THERMOPLASTIC POLYESTER, UL 94V-0 DAP MATERIAL AVAILABLE UPON REQUEST
- CONTACT MATERIAL; COPPER ALLOY

**Contact Code 558** 

CONTACT PLATING: GOLD ON THE MATING AREA, TIN PLATING ON THE CONTACT TAILS, NICKEL UNDERPLATE

## 845/895 SERIES HIGH TEMP CARD EDGE CONNECTOR CONTACT CODE 555,556,558,559,560 DIMENSIONS

YOUR CONNECTION TO QUALITY & SERVICE

Contact Code 559

|   | ACAD REFERENCE NO   | . 845-ENG-MASTER |
|---|---------------------|------------------|
|   | DRAWN: R.STA.MONICA | DATE:MAY.16/2017 |
|   | CHECKED:            | DATE:            |
|   | SCALE: 1:1          | SHEET 2 OF 2     |
| D | DRAWING NUMBER      | ISSUE            |

Contact Code 560

845-ENG-MASTER