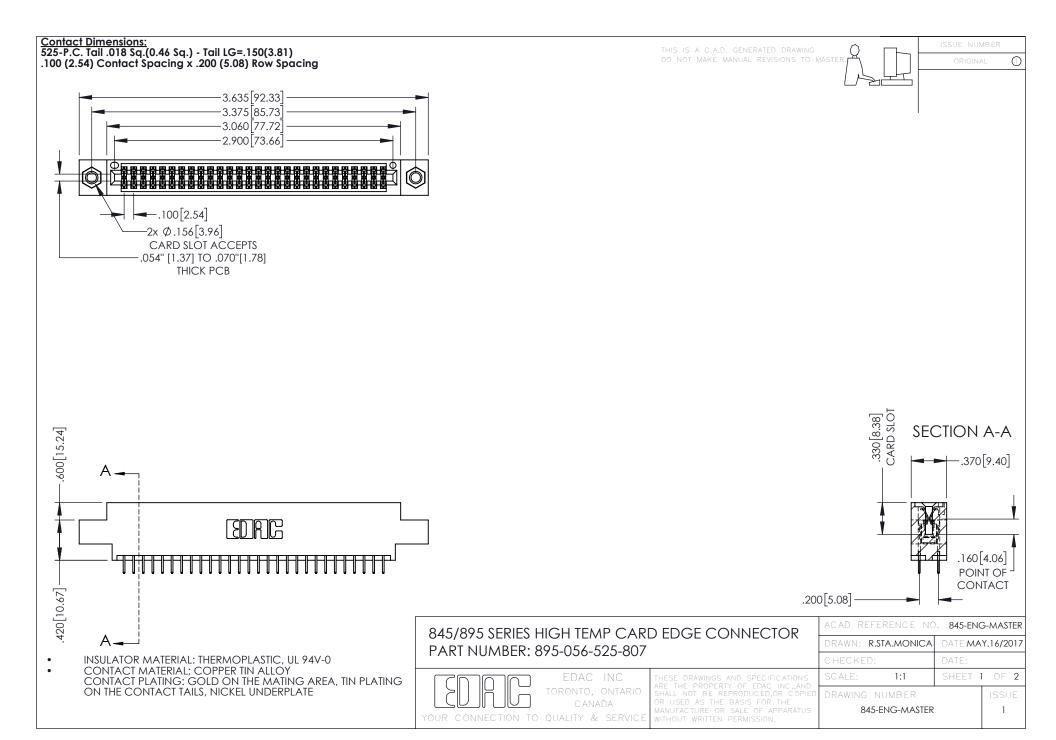

- INSULATOR MATERIAL: THERMOPLASTIC POLYESTER, UL 94V-0 DAP MATERIAL AVAILABLE UPON REQUEST
- CONTACT MATERIAL; COPPER ALLOY

**Contact Code 558** 

CONTACT PLATING: GOLD ON THE MATING AREA, TIN PLATING ON THE CONTACT TAILS, NICKEL UNDERPLATE

## 845/895 SERIES HIGH TEMP CARD EDGE CONNECTOR CONTACT CODE 555,556,558,559,560 DIMENSIONS

YOUR CONNECTION TO QUALITY & SERVICE

Contact Code 559

|   | ACAD REFERENCE NO   | . 845-ENG-MASTER |
|---|---------------------|------------------|
|   | DRAWN: R.STA.MONICA | DATE:MAY.16/2017 |
|   | CHECKED:            | DATE:            |
|   | SCALE: 1:1          | SHEET 2 OF 2     |
| D | DRAWING NUMBER      | ISSUE            |

Contact Code 560

845-ENG-MASTER