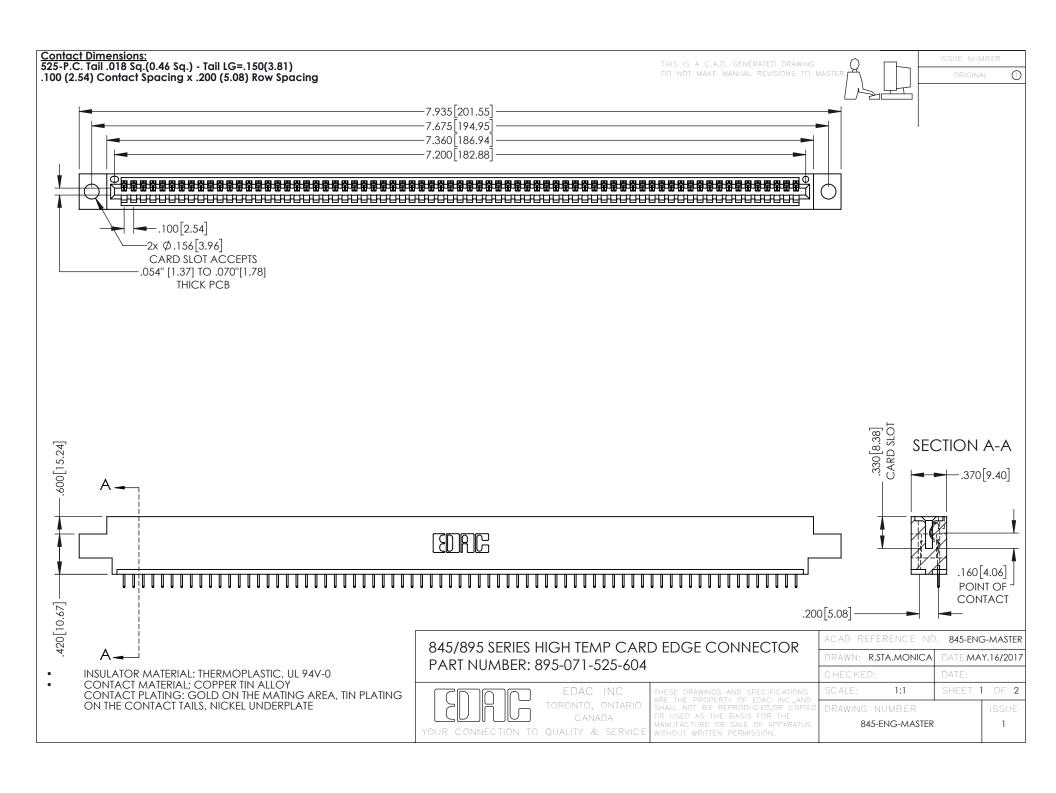

## 845/895 SERIES HIGH TEMP CARD EDGE CONNECTOR CONTACT CODE 555,556,558,559,560 DIMENSIONS

YOUR CONNECTION TO QUALITY & SERVICE

|   | ACAD REFERENCE NO. 845-ENG-MASTER |                  |
|---|-----------------------------------|------------------|
|   | DRAWN: R.STA.MONICA               | DATE:MAY.16/2017 |
|   | CHECKED:                          | DATE:            |
|   | SCALE: 1:1                        | SHEET 2 OF 2     |
| D | DRAWING NUMBER                    | ISSUE            |

845-ENG-MASTER