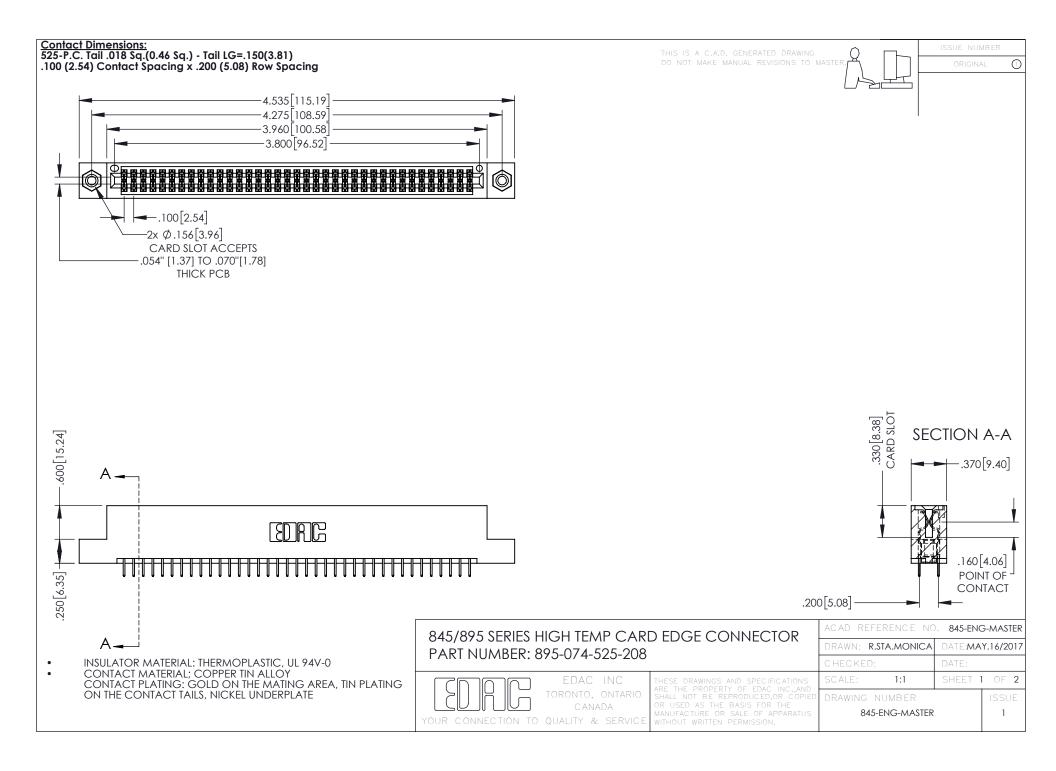

## 845/895 SERIES HIGH TEMP CARD EDGE CONNECTOR CONTACT CODE 555,556,558,559,560 DIMENSIONS

YOUR CONNECTION TO QUALITY & SERVICE

|   | ACAD REFERENCE NO. 845-ENG-MASTER |                  |
|---|-----------------------------------|------------------|
|   | DRAWN: R.STA.MONICA               | DATE:MAY.16/2017 |
|   | CHECKED:                          | DATE:            |
|   | SCALE: 1:1                        | SHEET 2 OF 2     |
| D | DRAWING NUMBER                    | ISSUE            |