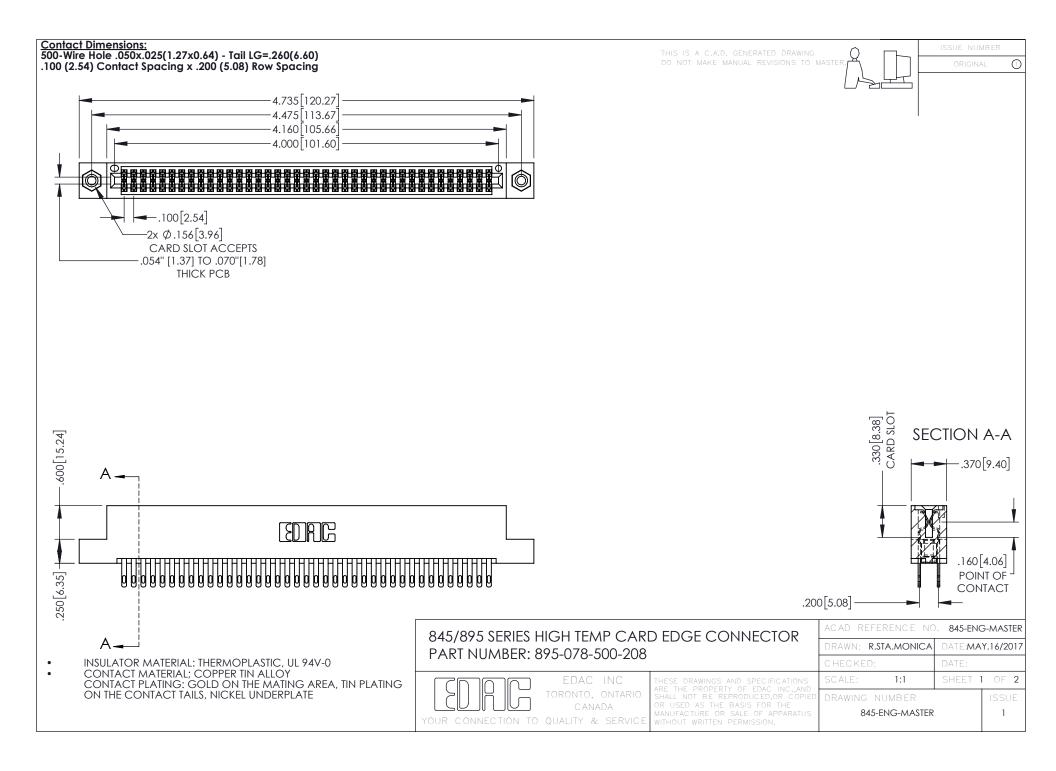

- INSULATOR MATERIAL: THERMOPLASTIC POLYESTER, UL 94V-0 DAP MATERIAL AVAILABLE UPON REQUEST
- CONTACT MATERIAL; COPPER ALLOY

**Contact Code 558** 

CONTACT PLATING: GOLD ON THE MATING AREA, TIN PLATING ON THE CONTACT TAILS, NICKEL UNDERPLATE

## 845/895 SERIES HIGH TEMP CARD EDGE CONNECTOR CONTACT CODE 555,556,558,559,560 DIMENSIONS

YOUR CONNECTION TO QUALITY & SERVICE

Contact Code 559

|   | ACAD REFERENCE NO   | . 845-ENG-MASTER |
|---|---------------------|------------------|
|   | DRAWN: R.STA.MONICA | DATE:MAY.16/2017 |
|   | CHECKED:            | DATE:            |
|   | SCALE: 1:1          | SHEET 2 OF 2     |
| D | DRAWING NUMBER      | ISSUE            |

Contact Code 560

845-ENG-MASTER