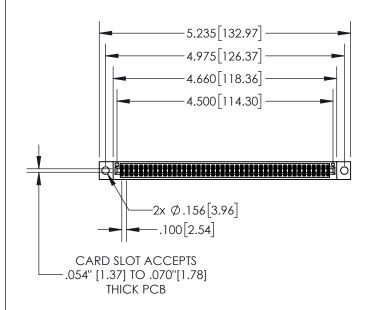

| 845/895 SERIES H | GH TEMP CARD EDGE CONNECTOR |
|------------------|-----------------------------|
| PART NUMBER: 89  | 25-088-540-804              |

| ACAD REFERENCE NO. 845-ENG-MASTER |                  |  |  |
|-----------------------------------|------------------|--|--|
| DRAWN: R.STA.MONICA               | DATE:MAY.16/2017 |  |  |
| CHECKED:                          | DATE:            |  |  |
| SCALE: 1:2                        | SHEET 1 OF 2     |  |  |
| DRAWING NUMBER                    | ISSUE            |  |  |
| 845-ENG-MASTER                    | 1                |  |  |