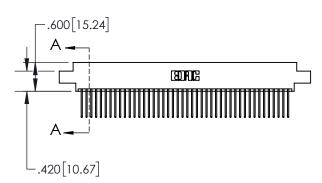

1

| .330[8.38]<br>CARD SLOT |                                   |  |
|-------------------------|-----------------------------------|--|
| -                       | .370[9.40]                        |  |
|                         | SECTION A-A                       |  |
| .150 [3.81]             | .160[4.06]<br>POINT OF<br>CONTACT |  |
| _                       | 200[5.08]                         |  |

## 845/895 SERIES HIGH TEMP CARD EDGE CONNECTOR CONTACT CODE 555,556,558,559,560 DIMENSIONS

YOUR CONNECTION TO QUALITY & SERVICE

|   | ACAD REFERENCE NO   | . 845-ENG-MASTER |
|---|---------------------|------------------|
|   | DRAWN: R.STA.MONICA | DATE:MAY.16/2017 |
|   | CHECKED:            | DATE:            |
|   | SCALE: 1:1          | SHEET 2 OF 2     |
| D | DRAWING NUMBER      | ISSUE            |