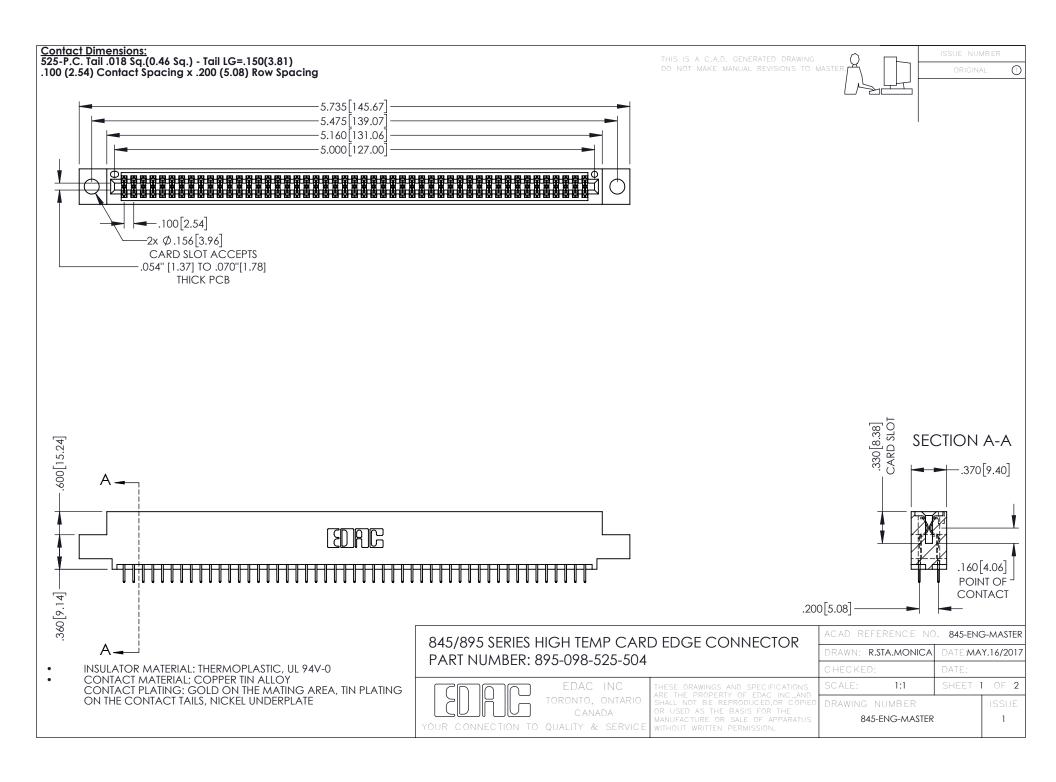

## 845/895 SERIES HIGH TEMP CARD EDGE CONNECTOR CONTACT CODE 555,556,558,559,560 DIMENSIONS

YOUR CONNECTION TO QUALITY & SERVICE

Contact Code 559

|   | ACAD REFERENCE NO   | . 845-ENG-MASTER |
|---|---------------------|------------------|
|   | DRAWN: R.STA.MONICA | DATE:MAY.16/2017 |
|   | CHECKED:            | DATE:            |
|   | SCALE: 1:1          | SHEET 2 OF 2     |
| D | DRAWING NUMBER      | ISSUE            |