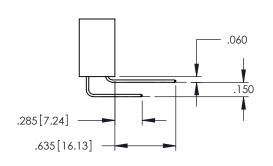

## **Contact Code 559**

Contact Code 560

INSULATOR MATERIAL: THERMOPLASTIC POLYESTER, UL 94V-0 DAP MATERIAL AVAILABLE UPON REQUEST

CONTACT MATERIAL; COPPER ALLOY

CONTACT PLATING: GOLD ON THE MATING AREA, TIN PLATING ON THE CONTACT TAILS, NICKEL UNDERPLATE

845/895 SERIES HIGH TEMP CARD EDGE CONNECTOR CONTACT CODE 555,556,558,559,560 DIMENSIONS

YOUR CONNECTION TO QUALITY & SERVICE

|    | ACAD REFERENCE NO. 845-ENG-MASTER |     |                  |        |
|----|-----------------------------------|-----|------------------|--------|
|    | DRAWN: R.STA.MONICA               |     | DATE:MAY.16/2017 |        |
|    | CHECKED:                          |     | DATE:            |        |
| ED | SCALE:                            | 1:1 | SHEET            | 2 OF 2 |
|    | DRAWING NUMBER                    |     | ISSUE            |        |