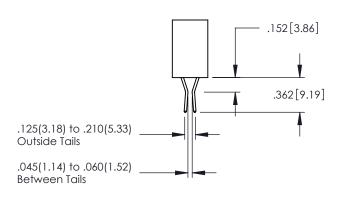

## **Contact Code 559**

Contact Code 560

INSULATOR MATERIAL: THERMOPLASTIC POLYESTER, UL 94V-0 DAP MATERIAL AVAILABLE UPON REQUEST

CONTACT MATERIAL; COPPER ALLOY

CONTACT PLATING: GOLD ON THE MATING AREA, TIN PLATING ON THE CONTACT TAILS, NICKEL UNDERPLATE

845/895 SERIES HIGH TEMP CARD EDGE CONNECTOR CONTACT CODE 555,556,558,559,560 DIMENSIONS

YOUR CONNECTION TO QUALITY & SERVICE

|    | ACAD REFERENCE NO. 845-ENG-MASTER |     |                  |        |
|----|-----------------------------------|-----|------------------|--------|
|    | DRAWN: R.STA.MONICA               |     | DATE:MAY.16/2017 |        |
|    | CHECKED:                          |     | DATE:            |        |
| ED | SCALE:                            | 1:1 | SHEET            | 2 OF 2 |
|    | DRAWING NUMBER                    |     | ISSUE            |        |