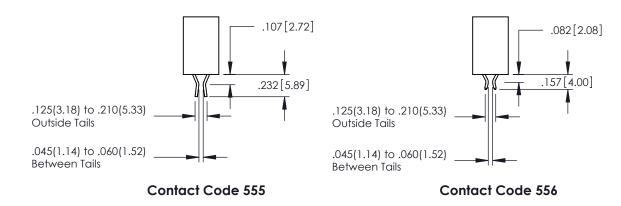

845/895 SERIES HIGH TEMP CARD EDGE CONNECTOR CONTACT CODE 555,556,558,559,560 DIMENSIONS

YOUR CONNECTION TO QUALITY & SERVICE

|    | ACAD REFERENCE NO. 845-ENG-MASTER |     |                  |        |
|----|-----------------------------------|-----|------------------|--------|
|    | DRAWN: R.STA.MONICA               |     | DATE:MAY.16/2017 |        |
|    | CHECKED:                          |     | DATE:            |        |
| ED | SCALE:                            | 1:1 | SHEET            | 2 OF 2 |
|    | DRAWING NUMBER                    |     | ISSUE            |        |