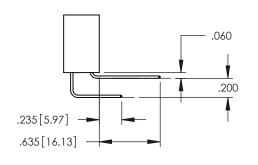

## **Contact Code 558**

845/895 SERIES HIGH TEMP CARD EDGE CONNECTOR CONTACT CODE 555,556,558,559,560 DIMENSIONS

YOUR CONNECTION TO QUALITY & SERVICE

|    | ACAD REFERENCE NO. 845-ENG-MASTER |     |                  |        |
|----|-----------------------------------|-----|------------------|--------|
|    | DRAWN: R.STA.MONICA               |     | DATE:MAY.16/2017 |        |
|    | CHECKED:                          |     | DATE:            |        |
| ED | SCALE:                            | 1:1 | SHEET            | 2 OF 2 |
|    | DRAWING NUMBER                    |     | ISSUE            |        |