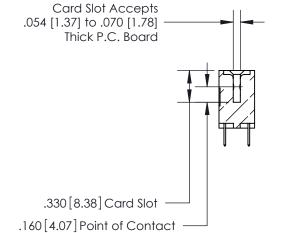

## 846/896 SERIES HIGH TEMP CARD EDGE CONNECTOR CONTACT CODE 555,556,558,559,560 DIMENSIONS

.150 [3.81]

YOUR CONNECTION TO QUALITY & SERVICE

**Contact Code 559** 

**EDAC INC** TORONTO, ONTARIO CANADA

THESE DRAWINGS AND SPECIFICATIONS ARE THE PROPERTY OF EDAC INC.,AND SHALL NOT BE REPRODUCED, OR COPIED OR USED AS THE BASIS FOR THE MANUFACTURE OR SALE OF APPARATUS WITHOUT WRITTEN PERMISSION.

**Contact Code 560** 

INSULATOR MATERIAL: THERMOPLASTIC POLYESTER, UL 94V-0 CONTACT MATERIAL; COPPER, NICKEL, TIN ALLOY CA-725 CONTACT PLATING: GOLD ON THE MATING AREA, TIN-LEAD ON THE CONTACT TAILS, NICKEL UNDERPLATE

**Contact Code 558** 