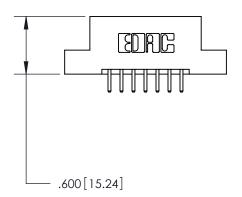

846/896 SERIES HIGH TEMP CARD EDGE CONNECTOR PART NUMBER: 896-014-520-202

YOUR CONNECTION TO QUALITY & SERVICE

**EDAC INC** TORONTO, ONTARIO CANADA

THESE DRAWINGS AND SPECIFICATIONS ARE THE PROPERTY OF EDAC INC.,AND SHALL NOT BE REPRODUCED, OR COPIED OR USED AS THE BASIS FOR THE MANUFACTURE OR SALE OF APPARATUS WITHOUT WRITTEN PERMISSION.

THIS IS A C.A.D. GENERATED DRAWING DO NOT MAKE MANUAL REVISIONS TO MASTER.

ISSUE NUMBER

.165[4.19]

.375 [9.54]

ORIGINAL

1

.060 [1.52] .125(3.18) to .210(5.33) **Outside Tails** .125(3.18) to .210(5.33) **Outside Tails** 