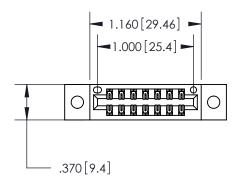

846/896 SERIES HIGH TEMP CARD EDGE CONNECTOR PART NUMBER: 896-014-520-202

YOUR CONNECTION TO QUALITY & SERVICE

**EDAC INC** TORONTO, ONTARIO CANADA

THESE DRAWINGS AND SPECIFICATIONS ARE THE PROPERTY OF EDAC INC.,AND SHALL NOT BE REPRODUCED, OR COPIED OR USED AS THE BASIS FOR THE MANUFACTURE OR SALE OF APPARATUS WITHOUT WRITTEN PERMISSION.

<u>Contact Dimensions:</u> 520-P.C. Tail .030x.018 (0.76x0.46) - Tail LG. = .175 (4.45) .125 (3.18) Contact Spacing x .250 (6.35) Row Spacing

THIS IS A C.A.D. GENERATED DRAWING DO NOT MAKE MANUAL REVISIONS TO MASTER.

ISSUE NUMBER

ORIGINAL

1

INSULATOR MATERIAL: THERMOPLASTIC POLYESTER, UL 94V-0 CONTACT MATERIAL; COPPER, NICKEL, TIN ALLOY CA-725

CONTACT PLATING: GOLD ON THE MATING AREA, TIN-LEAD ON THE CONTACT TAILS, NICKEL UNDERPLATE