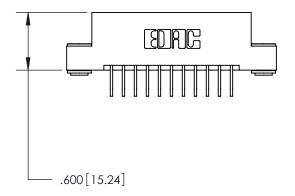

<u>Contact Dimensions:</u>
558-90 Degree Bend (Code 541 Contacts)
See Sheet 2 for Contact Code 555, 556, 558, 559, 560 Dimensions

INSULATOR MATERIAL: THERMOPLASTIC POLYESTER, UL 94V-0 CONTACT MATERIAL; COPPER, NICKEL, TIN ALLOY CA-725

CONTACT PLATING: GOLD ON THE MATING AREA, TIN-LEAD ON THE CONTACT TAILS, NICKEL UNDERPLATE

YOUR CONNECTION TO QUALITY & SERVICE

**EDAC INC** TORONTO, ONTARIO CANADA

PART NUMBER: 896-022-558-203

846/896 SERIES HIGH TEMP CARD EDGE CONNECTOR