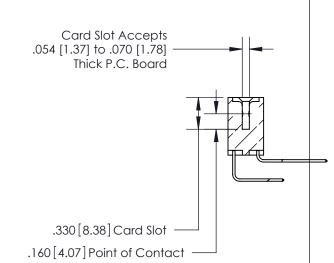

ORIGINAL

1

.060 [1.52] .125(3.18) to .210(5.33) **Outside Tails** .125(3.18) to .210(5.33) **Outside Tails** 

**Contact Code 560** 

INSULATOR MATERIAL: THERMOPLASTIC POLYESTER, UL 94V-0 CONTACT MATERIAL; COPPER, NICKEL, TIN ALLOY CA-725 CONTACT PLATING: GOLD ON THE MATING AREA, TIN-LEAD ON THE CONTACT TAILS, NICKEL UNDERPLATE