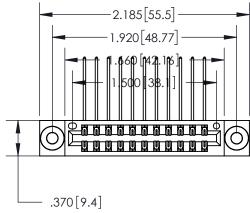

<u>Contact Dimensions:</u>
558-90 Degree Bend (Code 541 Contacts)
See Sheet 2 for Contact Code 555, 556, 558, 559, 560 Dimensions

INSULATOR MATERIAL: THERMOPLASTIC POLYESTER, UL 94V-0 CONTACT MATERIAL; COPPER, NICKEL, TIN ALLOY CA-725

CONTACT PLATING: GOLD ON THE MATING AREA, TIN-LEAD ON THE CONTACT TAILS, NICKEL UNDERPLATE

YOUR CONNECTION TO QUALITY & SERVICE

**EDAC INC** TORONTO, ONTARIO CANADA

PART NUMBER: 896-022-558-203

846/896 SERIES HIGH TEMP CARD EDGE CONNECTOR