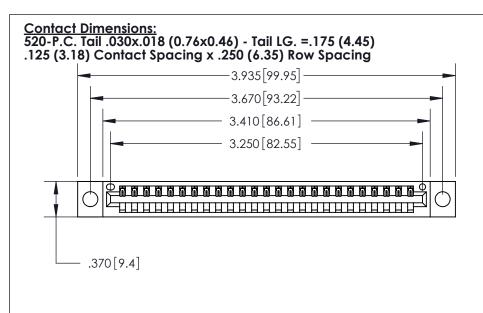

## 846/896 SERIES HIGH TEMP CARD EDGE CONNECTOR PART NUMBER: 896-025-520-104

YOUR CONNECTION TO QUALITY & SERVICE

**EDAC INC** TORONTO, ONTARIO CANADA

THESE DRAWINGS AND SPECIFICATIONS ARE THE PROPERTY OF EDAC INC.,AND SHALL NOT BE REPRODUCED, OR COPIED OR USED AS THE BASIS FOR THE MANUFACTURE OR SALE OF APPARATUS WITHOUT WRITTEN PERMISSION.

| ACAD REFERENCE NO. | 846-ENG-MASTER   |  |
|--------------------|------------------|--|
| DRAWN: J.LEE       | DATE: APR. 22/09 |  |
| CHECKED:           | DATE:            |  |
| SCALE: 1:1         | SHEET 1 OF 2     |  |
| DRAWING NUMBER     | ISSUE            |  |
| 846-ENG-MASTER     | : 1              |  |