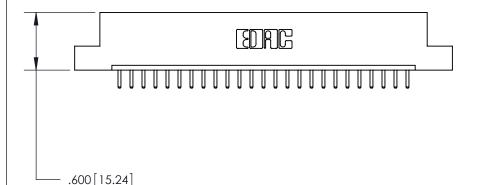

## 846/896 SERIES HIGH TEMP CARD EDGE CONNECTOR PART NUMBER: 896-025-520-104

YOUR CONNECTION TO QUALITY & SERVICE

**EDAC INC** TORONTO, ONTARIO CANADA

THESE DRAWINGS AND SPECIFICATIONS ARE THE PROPERTY OF EDAC INC.,AND SHALL NOT BE REPRODUCED, OR COPIED OR USED AS THE BASIS FOR THE MANUFACTURE OR SALE OF APPARATUS WITHOUT WRITTEN PERMISSION.

| ACAD REFERENCE NO. | 846-ENG-MASTER   |  |
|--------------------|------------------|--|
| DRAWN: J.LEE       | DATE: APR. 22/09 |  |
| CHECKED:           | DATE:            |  |
| SCALE: 1:1         | SHEET 1 OF 2     |  |
| DRAWING NUMBER     | ISSUE            |  |
| 846-ENG-MASTER     | : 1              |  |