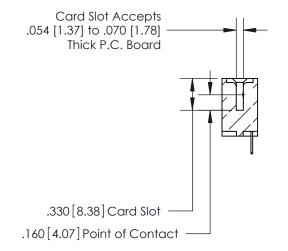

## 846/896 SERIES HIGH TEMP CARD EDGE CONNECTOR PART NUMBER: 896-025-520-104

YOUR CONNECTION TO QUALITY & SERVICE

**EDAC INC** TORONTO, ONTARIO CANADA

THESE DRAWINGS AND SPECIFICATIONS ARE THE PROPERTY OF EDAC INC.,AND SHALL NOT BE REPRODUCED, OR COPIED OR USED AS THE BASIS FOR THE MANUFACTURE OR SALE OF APPARATUS WITHOUT WRITTEN PERMISSION.

| ACAD REFERENCE NO. | 846-ENG-MASTER   |  |
|--------------------|------------------|--|
| DRAWN: J.LEE       | DATE: APR. 22/09 |  |
| CHECKED:           | DATE:            |  |
| SCALE: 1:1         | SHEET 1 OF 2     |  |
| DRAWING NUMBER     | ISSUE            |  |
| 846-ENG-MASTER     | : 1              |  |