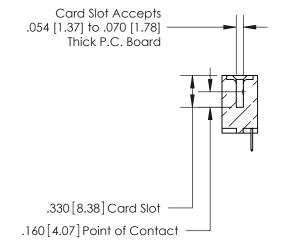

<u>Contact Dimensions:</u> 520-P.C. Tail .030x.018 (0.76x0.46) - Tail LG. = .175 (4.45) .125 (3.18) Contact Spacing x .250 (6.35) Row Spacing -3.935[99.95]--3.670 [93.22] 3.410[86.61] -3.250 [82.55] -

- .370[9.4]

THIS IS A C.A.D. GENERATED DRAWING DO NOT MAKE MANUAL REVISIONS TO MASTER.

ISSUE NUMBER ORIGINAL

.600 [15.24]

INSULATOR MATERIAL: THERMOPLASTIC POLYESTER, UL 94V-0 CONTACT MATERIAL; COPPER, NICKEL, TIN ALLOY CA-725 CONTACT PLATING: GOLD ON THE MATING AREA, TIN-LEAD

ON THE CONTACT TAILS, NICKEL UNDERPLATE

## 846/896 SERIES HIGH TEMP CARD EDGE CONNECTOR PART NUMBER: 896-025-520-602

YOUR CONNECTION TO QUALITY & SERVICE

**EDAC INC** TORONTO, ONTARIO CANADA

THESE DRAWINGS AND SPECIFICATIONS ARE THE PROPERTY OF EDAC INC.,AND SHALL NOT BE REPRODUCED, OR COPIED OR USED AS THE BASIS FOR THE MANUFACTURE OR SALE OF APPARATUS WITHOUT WRITTEN PERMISSION.