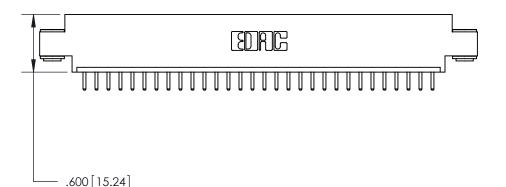

THIS IS A C.A.D. GENERATED DRAWING DO NOT MAKE MANUAL REVISIONS TO MASTER.

ISSUE NUMBER

.165[4.19]

.375 [9.54]

ORIGINAL

1

.060 [1.52] .125(3.18) to .210(5.33) **Outside Tails** .125(3.18) to .210(5.33) **Outside Tails** 

**Contact Code 560** 

INSULATOR MATERIAL: THERMOPLASTIC POLYESTER, UL 94V-0 CONTACT MATERIAL; COPPER, NICKEL, TIN ALLOY CA-725 CONTACT PLATING: GOLD ON THE MATING AREA, TIN-LEAD ON THE CONTACT TAILS, NICKEL UNDERPLATE

**Contact Code 558** 

## 846/896 SERIES HIGH TEMP CARD EDGE CONNECTOR CONTACT CODE 555,556,558,559,560 DIMENSIONS

.150 [3.81]

YOUR CONNECTION TO QUALITY & SERVICE

**Contact Code 559** 

**EDAC INC** TORONTO, ONTARIO CANADA

THESE DRAWINGS AND SPECIFICATIONS ARE THE PROPERTY OF EDAC INC.,AND SHALL NOT BE REPRODUCED, OR COPIED OR USED AS THE BASIS FOR THE MANUFACTURE OR SALE OF APPARATUS WITHOUT WRITTEN PERMISSION.

| ACAD REFERENCE NO. | 846-ENG-MASTER   |
|--------------------|------------------|
| DRAWN: J.LEE       | DATE: APR. 22/09 |
| CHECKED:           | DATE:            |
| SCALE: 1:1         | SHEET 2 OF 2     |
| DRAWING NUMBER     | ISSUE            |
| 846-ENG-MASTER     | 1                |