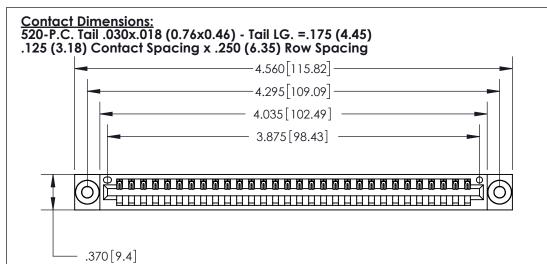

THIS IS A C.A.D. GENERATED DRAWING DO NOT MAKE MANUAL REVISIONS TO MASTER.

ISSUE NUMBER ORIGINAL

Card Slot Accepts .054 [1.37] to .070 [1.78] Thick P.C. Board .330 [8.38] Card Slot .160 [4.07] Point of Contact -

INSULATOR MATERIAL: THERMOPLASTIC POLYESTER, UL 94V-0 CONTACT MATERIAL; COPPER, NICKEL, TIN ALLOY CA-725 CONTACT PLATING: GOLD ON THE MATING AREA, TIN-LEAD

ON THE CONTACT TAILS, NICKEL UNDERPLATE

846/896 SERIES HIGH TEMP CARD EDGE CONNECTOR PART NUMBER: 896-030-520-603

YOUR CONNECTION TO QUALITY & SERVICE

**EDAC INC** TORONTO, ONTARIO CANADA

THESE DRAWINGS AND SPECIFICATIONS ARE THE PROPERTY OF EDAC INC.,AND SHALL NOT BE REPRODUCED, OR COPIED OR USED AS THE BASIS FOR THE MANUFACTURE OR SALE OF APPARATUS WITHOUT WRITTEN PERMISSION.

| ACAD REFERENCE NO. | 846-ENG-MASTER   |
|--------------------|------------------|
| DRAWN: J.LEE       | DATE: APR. 22/09 |
| CHECKED:           | DATE:            |
| SCALE: 1:1         | SHEET 1 OF 2     |
| DRAWING NUMBER     | ISSUE            |
| 846-ENG-MASTER     | 1                |