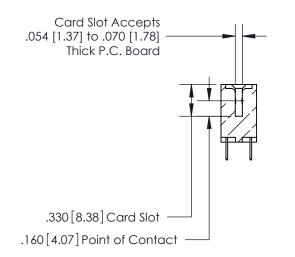

**Contact Code 560** 

INSULATOR MATERIAL: THERMOPLASTIC POLYESTER, UL 94V-0 CONTACT MATERIAL; COPPER, NICKEL, TIN ALLOY CA-725 CONTACT PLATING: GOLD ON THE MATING AREA, TIN-LEAD ON THE CONTACT TAILS, NICKEL UNDERPLATE

**Contact Code 558** 

## 846/896 SERIES HIGH TEMP CARD EDGE CONNECTOR CONTACT CODE 555,556,558,559,560 DIMENSIONS

.150 [3.81]

YOUR CONNECTION TO QUALITY & SERVICE

**Contact Code 559** 

**EDAC INC** TORONTO, ONTARIO CANADA

THESE DRAWINGS AND SPECIFICATIONS ARE THE PROPERTY OF EDAC INC.,AND SHALL NOT BE REPRODUCED, OR COPIED OR USED AS THE BASIS FOR THE MANUFACTURE OR SALE OF APPARATUS WITHOUT WRITTEN PERMISSION.