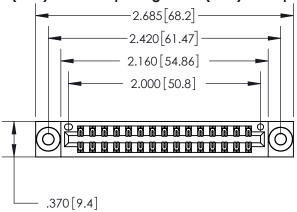

<u>Contact Dimensions:</u> 520-P.C. Tail .030x.018 (0.76x0.46) - Tail LG. = .175 (4.45) .125 (3.18) Contact Spacing x .250 (6.35) Row Spacing

INSULATOR MATERIAL: THERMOPLASTIC POLYESTER, UL 94V-0 CONTACT MATERIAL; COPPER, NICKEL, TIN ALLOY CA-725 CONTACT PLATING: GOLD ON THE MATING AREA, TIN-LEAD ON THE CONTACT TAILS, NICKEL UNDERPLATE

THIS IS A C.A.D. GENERATED DRAWING DO NOT MAKE MANUAL REVISIONS TO MASTER.

846/896 SERIES HIGH TEMP CARD EDGE CONNECTOR PART NUMBER: 896-030-520-803

**EDAC INC** TORONTO, ONTARIO CANADA

THESE DRAWINGS AND SPECIFICATIONS ARE THE PROPERTY OF EDAC INC.,AND SHALL NOT BE REPRODUCED, OR COPIED OR USED AS THE BASIS FOR THE MANUFACTURE OR SALE OF APPARATUS WITHOUT WRITTEN PERMISSION.