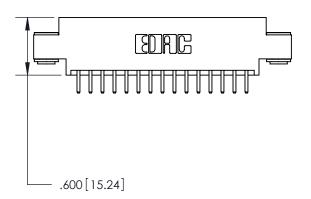

THIS IS A C.A.D. GENERATED DRAWING DO NOT MAKE MANUAL REVISIONS TO MASTER.

846/896 SERIES HIGH TEMP CARD EDGE CONNECTOR PART NUMBER: 896-030-520-803

**EDAC INC** TORONTO, ONTARIO CANADA

THESE DRAWINGS AND SPECIFICATIONS ARE THE PROPERTY OF EDAC INC.,AND SHALL NOT BE REPRODUCED, OR COPIED OR USED AS THE BASIS FOR THE MANUFACTURE OR SALE OF APPARATUS WITHOUT WRITTEN PERMISSION.

THIS IS A C.A.D. GENERATED DRAWING DO NOT MAKE MANUAL REVISIONS TO MASTER.

ISSUE NUMBER

.165[4.19]

.375 [9.54]

ORIGINAL

1

.060 [1.52] .125(3.18) to .210(5.33) **Outside Tails** .125(3.18) to .210(5.33) **Outside Tails** 