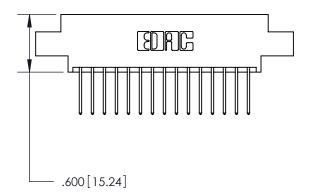

846-FNG-MASTER

THIS IS A C.A.D. GENERATED DRAWING DO NOT MAKE MANUAL REVISIONS TO MASTER.

ISSUE NUMBER

.165[4.19]

.375 [9.54]

ORIGINAL

1

.060 [1.52] .125(3.18) to .210(5.33) **Outside Tails** .125(3.18) to .210(5.33) **Outside Tails** 