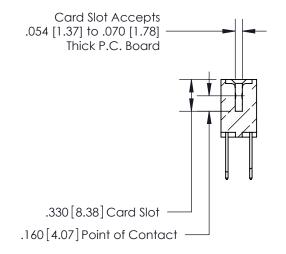

Contact Dimensions: 522-P.C. Tail .025 Sq. (0.64 Sq.) - Tail LG. =.440 (11.18) .125 (3.18) Contact Spacing x .250 (6.35) Row Spacing

INSULATOR MATERIAL: THERMOPLASTIC POLYESTER, UL 94V-0 CONTACT MATERIAL; COPPER, NICKEL, TIN ALLOY CA-725 CONTACT PLATING: GOLD ON THE MATING AREA, TIN-LEAD ON THE CONTACT TAILS, NICKEL UNDERPLATE

**Contact Code 560** 

INSULATOR MATERIAL: THERMOPLASTIC POLYESTER, UL 94V-0 CONTACT MATERIAL; COPPER, NICKEL, TIN ALLOY CA-725 CONTACT PLATING: GOLD ON THE MATING AREA, TIN-LEAD ON THE CONTACT TAILS, NICKEL UNDERPLATE

**Contact Code 558** 

## 846/896 SERIES HIGH TEMP CARD EDGE CONNECTOR CONTACT CODE 555,556,558,559,560 DIMENSIONS

.150 [3.81]

YOUR CONNECTION TO QUALITY & SERVICE

**Contact Code 559** 

**EDAC INC** TORONTO, ONTARIO CANADA

THESE DRAWINGS AND SPECIFICATIONS ARE THE PROPERTY OF EDAC INC.,AND SHALL NOT BE REPRODUCED, OR COPIED OR USED AS THE BASIS FOR THE MANUFACTURE OR SALE OF APPARATUS WITHOUT WRITTEN PERMISSION.