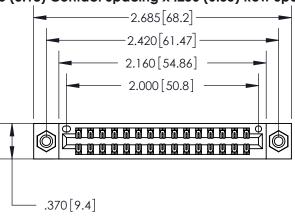

## 846/896 SERIES HIGH TEMP CARD EDGE CONNECTOR PART NUMBER: 896-030-522-808

YOUR CONNECTION TO QUALITY & SERVICE

**EDAC INC** TORONTO, ONTARIO CANADA

THESE DRAWINGS AND SPECIFICATIONS ARE THE PROPERTY OF EDAC INC.,AND SHALL NOT BE REPRODUCED, OR COPIED OR USED AS THE BASIS FOR THE MANUFACTURE OR SALE OF APPARATUS WITHOUT WRITTEN PERMISSION.