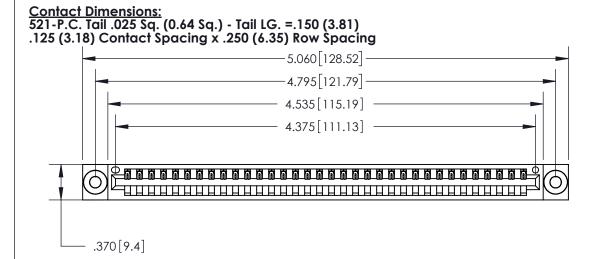

## 846/896 SERIES HIGH TEMP CARD EDGE CONNECTOR PART NUMBER: 896-034-521-603

YOUR CONNECTION TO QUALITY & SERVICE

**EDAC INC** TORONTO, ONTARIO CANADA

THESE DRAWINGS AND SPECIFICATIONS ARE THE PROPERTY OF EDAC INC.,AND SHALL NOT BE REPRODUCED, OR COPIED OR USED AS THE BASIS FOR THE MANUFACTURE OR SALE OF APPARATUS WITHOUT WRITTEN PERMISSION.

| ACAD REFERENCE NO. | 846-ENG-MASTER   |
|--------------------|------------------|
| DRAWN: J.LEE       | DATE: APR. 22/09 |
| CHECKED:           | DATE:            |
| SCALE: 1:1         | SHEET 1 OF 2     |
| DRAWING NUMBER     | ISSUE            |
| 846-ENG-MASTER     | 1                |