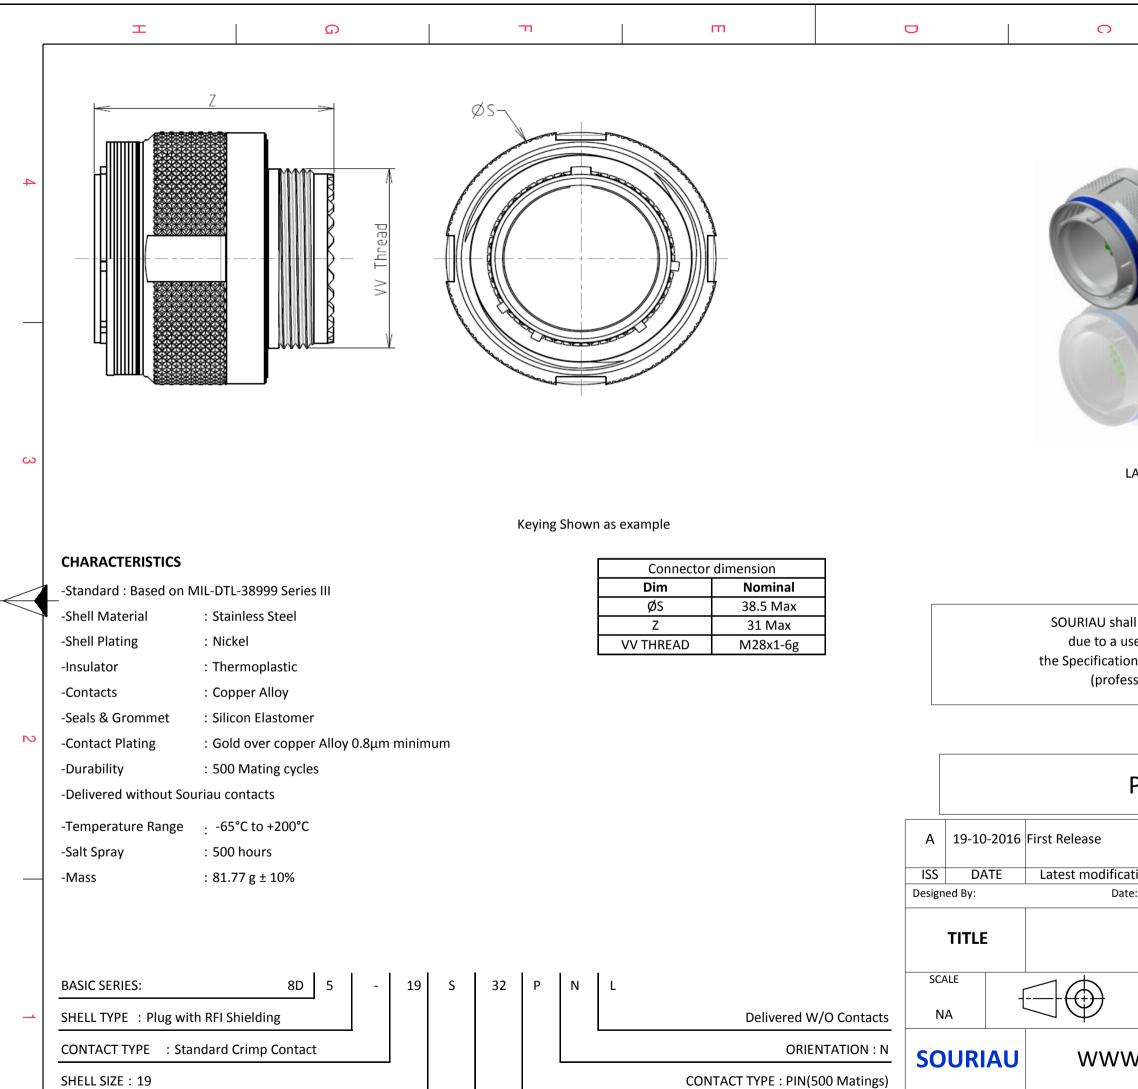

F

| PLATING | : | S = | Nickel |
|---------|---|-----|--------|
|---------|---|-----|--------|

Н

G

С

FORMAT

A3

D