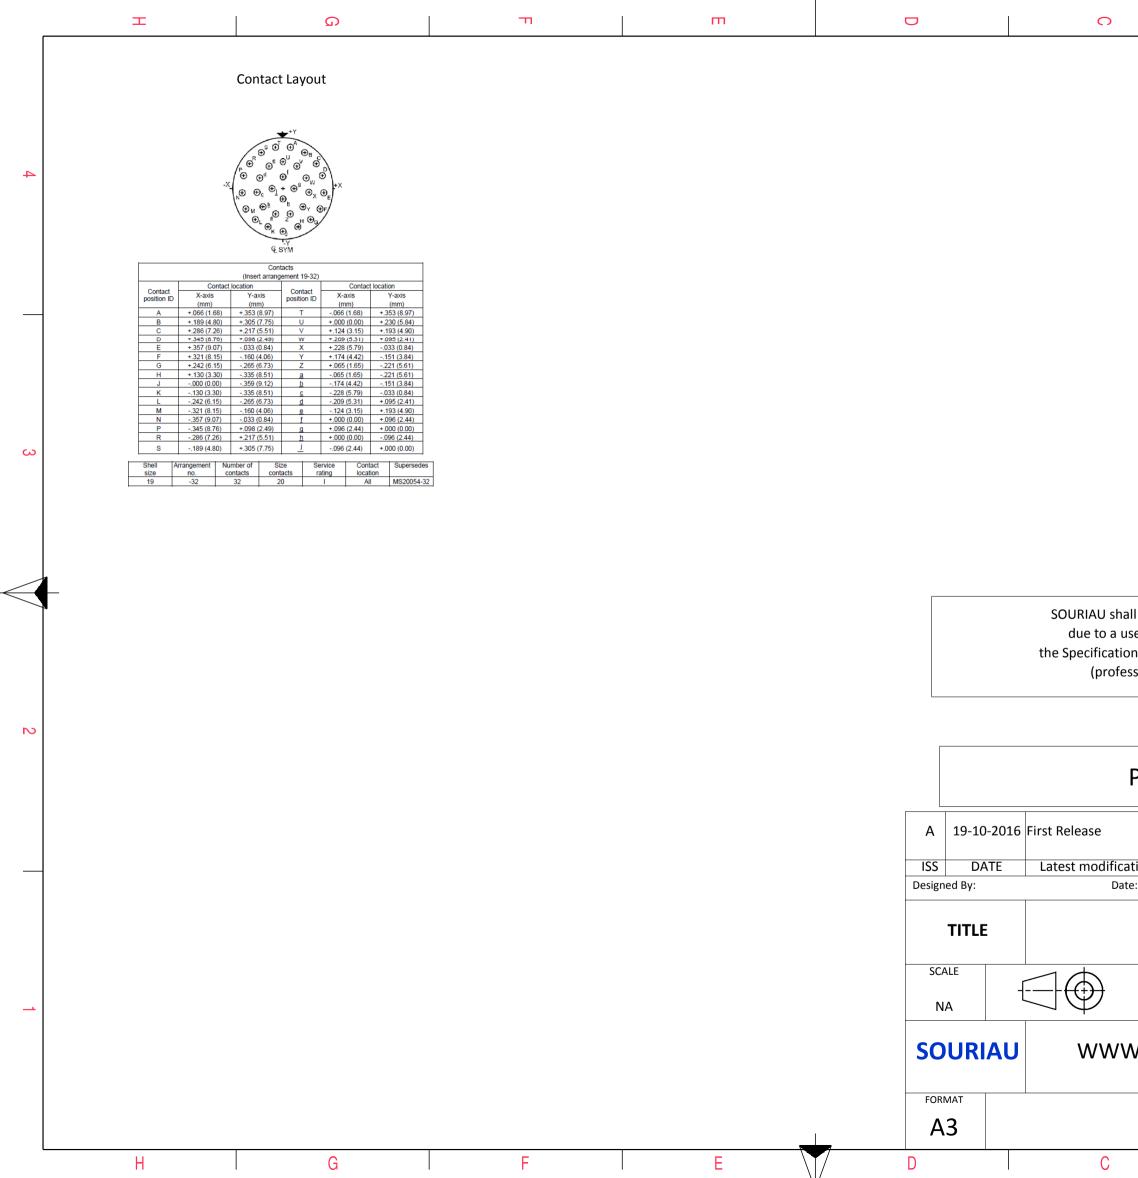

CONTACT LAYOUT : 19-32

Е

|                                                                                                                                                                                                                |                                    | Φ                             |       | А            |        |   |
|----------------------------------------------------------------------------------------------------------------------------------------------------------------------------------------------------------------|------------------------------------|-------------------------------|-------|--------------|--------|---|
|                                                                                                                                                                                                                |                                    |                               |       |              |        | 4 |
|                                                                                                                                                                                                                |                                    | C                             |       |              |        |   |
|                                                                                                                                                                                                                |                                    |                               |       |              |        | 3 |
|                                                                                                                                                                                                                | T SHOWN AS EXA                     |                               |       |              |        |   |
| all not be liable for any non-conformity or damage<br>use of the Products which does not comply with<br>ons issued by either of the Parties or by a third party<br>essional recommendation, technical notice.) |                                    |                               |       |              |        |   |
| CountryJurisdiction & Control ListFRNot Listed                                                                                                                                                                 |                                    |                               |       |              |        | 2 |
| PN: 8D519S32PNL                                                                                                                                                                                                |                                    |                               |       |              |        |   |
| ation - I<br>te:                                                                                                                                                                                               | by                                 |                               | CUSTO | DMER DRAWING | MOD N° |   |
| Stainless Steel Plug 8D series                                                                                                                                                                                 |                                    |                               |       |              |        |   |
| (                                                                                                                                                                                                              | General linear<br>Tolerances:<br>± | NPRDS / PROJECT<br><b>859</b> |       |              |        | 1 |
| W.SOURIAU.COM This document is the property of SOURIAU it must not be reproduced or communicated without permission                                                                                            |                                    |                               |       |              |        |   |
|                                                                                                                                                                                                                |                                    |                               |       |              | SHEET  |   |
| 2                                                                                                                                                                                                              | 3D519S32                           | PNL-C<br>B                    |       | A            | 1/2    |   |
|                                                                                                                                                                                                                |                                    |                               |       | -            |        |   |