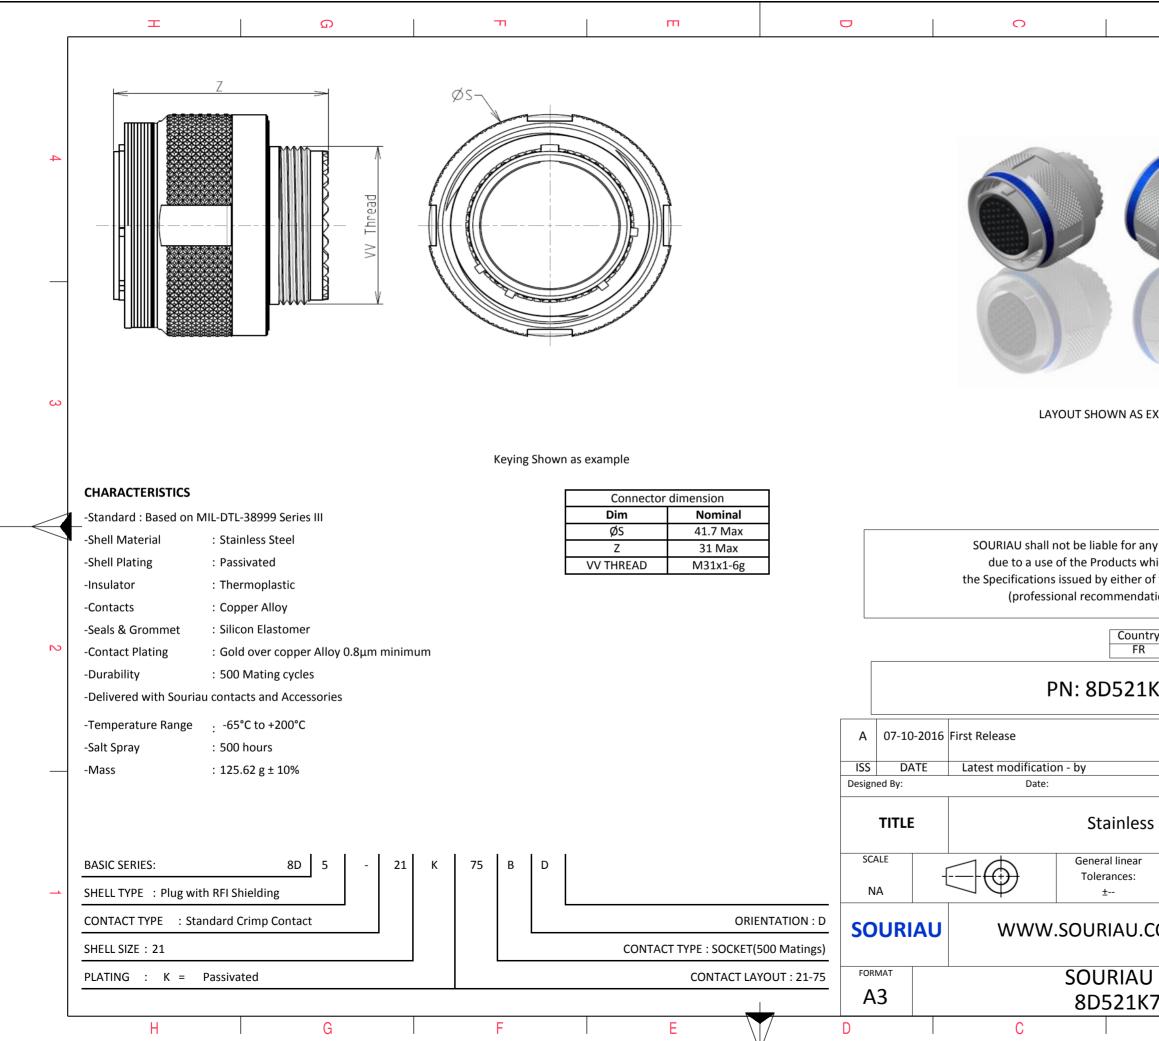

|                                            | Ξ                                                                                                                      |                              | A |              |   |  |
|--------------------------------------------|------------------------------------------------------------------------------------------------------------------------|------------------------------|---|--------------|---|--|
|                                            | G                                                                                                                      |                              |   |              | 4 |  |
| AS EXA                                     | AMPLE                                                                                                                  |                              |   |              | 3 |  |
| s whic<br>er of t<br>ndatic<br>untry<br>FR | non-conformit<br>th does not co<br>he Parties or to<br>on, technical no<br>Jurisd                                      | mply with<br>by a third part |   |              | 2 |  |
| ess S                                      | MOD N°   CUSTOMER DRAWING   Steel Plug 8D series   NPRDS / PROJECT                                                     |                              |   |              |   |  |
|                                            | .COM<br>This document is the property of<br>SOURIAU<br>it must not be reproduced or<br>communicated without permission |                              |   |              |   |  |
|                                            | DRG N°<br>5BD-C                                                                                                        |                              |   | SHEET<br>1/2 |   |  |
|                                            | В                                                                                                                      | l                            | A |              |   |  |
|                                            |                                                                                                                        |                              |   |              |   |  |