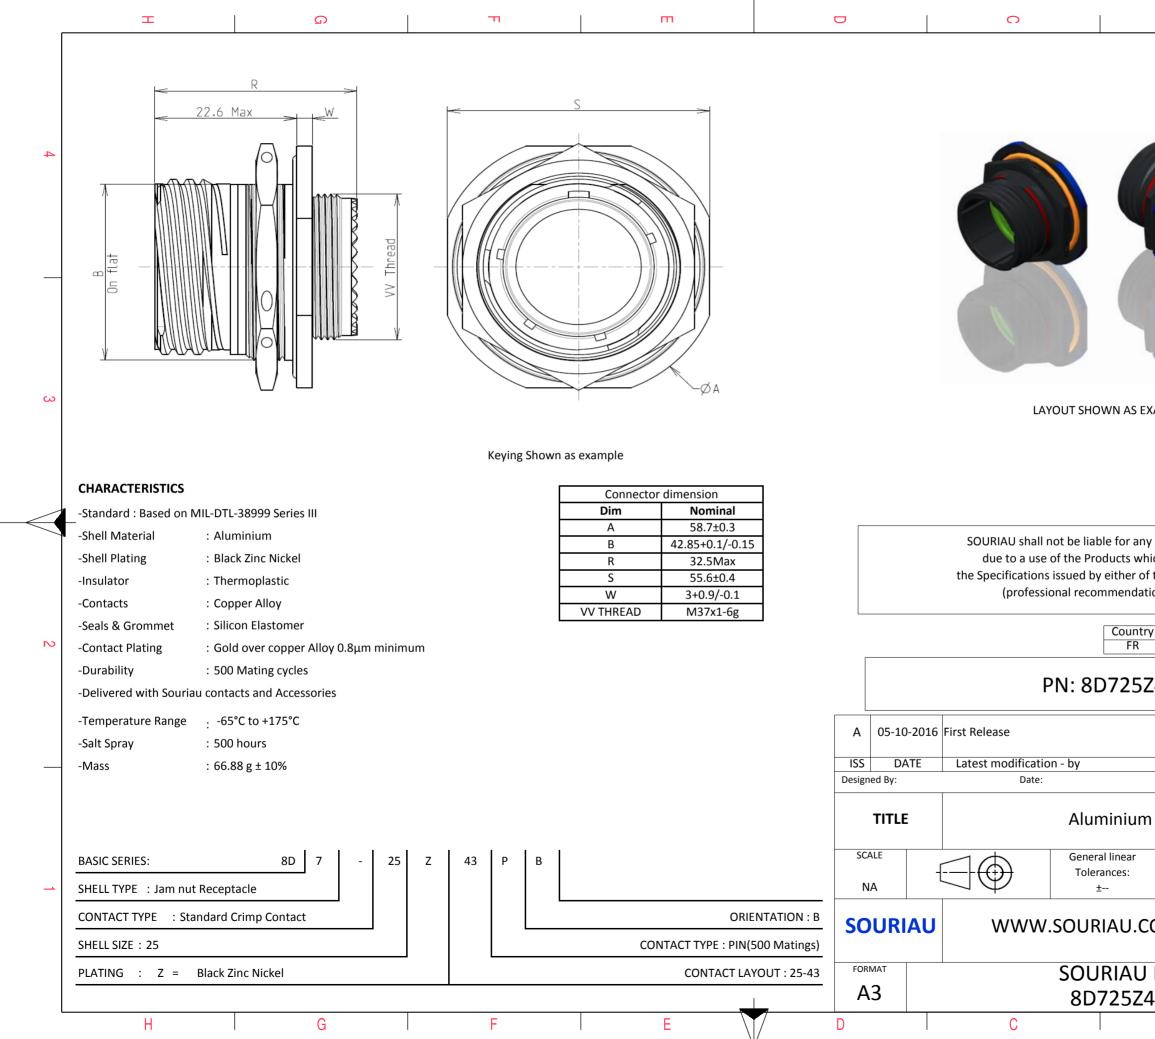

|                                                                                                                                        | Ξ                      |                    |                | A      |        |          |  |  |  |  |
|----------------------------------------------------------------------------------------------------------------------------------------|------------------------|--------------------|----------------|--------|--------|----------|--|--|--|--|
|                                                                                                                                        |                        |                    |                |        |        |          |  |  |  |  |
|                                                                                                                                        |                        |                    |                |        |        | 4        |  |  |  |  |
|                                                                                                                                        |                        |                    |                |        |        | 3        |  |  |  |  |
| S EXA                                                                                                                                  | AMPLE                  |                    |                |        |        | <u> </u> |  |  |  |  |
| r any non-conformity or damage<br>s which does not comply with<br>er of the Parties or by a third party<br>ndation, technical notice.) |                        |                    |                |        |        |          |  |  |  |  |
| untry<br>FR                                                                                                                            | Jurisd                 | liction 8<br>Not L | Contro<br>sted | List   |        | 2        |  |  |  |  |
| .5Z4                                                                                                                                   | 5Z43PB                 |                    |                |        |        |          |  |  |  |  |
|                                                                                                                                        |                        |                    |                |        |        |          |  |  |  |  |
|                                                                                                                                        |                        | CUST               |                | RAWING | MOD N° |          |  |  |  |  |
| um                                                                                                                                     | m Receptacle 8D series |                    |                |        |        |          |  |  |  |  |
| ar                                                                                                                                     | NPRDS / PROJECT        |                    |                |        |        |          |  |  |  |  |
|                                                                                                                                        |                        |                    | 859            |        |        | 1        |  |  |  |  |
| J.COM<br>This document is the property of<br>SOURIAU<br>it must not be reproduced or<br>communicated without permission                |                        |                    |                |        |        |          |  |  |  |  |
| U [                                                                                                                                    | DRG N°                 | L                  |                |        | SHEET  | -        |  |  |  |  |
| 5Z4                                                                                                                                    | 3PB-C                  |                    |                |        | 1/2    |          |  |  |  |  |
|                                                                                                                                        | В                      |                    |                | А      |        |          |  |  |  |  |
|                                                                                                                                        |                        |                    |                |        |        |          |  |  |  |  |