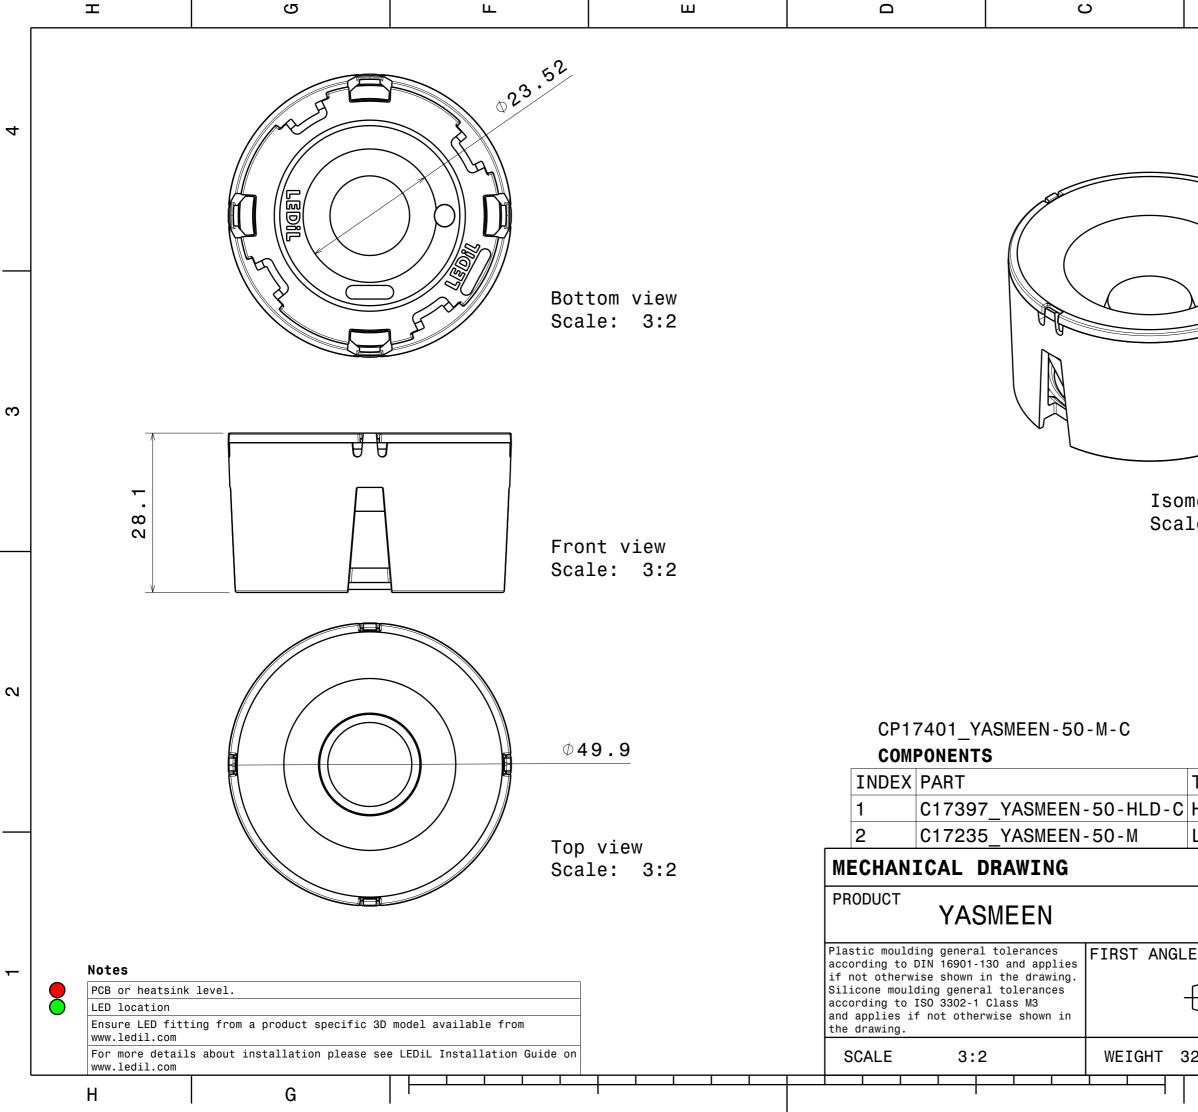

| Δ                |      |                                                                                                                                                     | × ا   |      |                   |        |   |
|------------------|------|-----------------------------------------------------------------------------------------------------------------------------------------------------|-------|------|-------------------|--------|---|
|                  |      |                                                                                                                                                     |       |      | DATE<br>06.04.202 |        | 4 |
| netric<br>Le: 3: |      |                                                                                                                                                     |       |      |                   |        | 3 |
| TYPE<br>HOLDER   |      |                                                                                                                                                     | COLOR |      | COATIN            |        | 2 |
| LENS             | PMMA |                                                                                                                                                     |       |      |                   | े<br>२ |   |
|                  |      | This drawing is the property<br>of LEDiL Oy. It may not be<br>copied or otherwise<br>distributed without prior written<br>permission from LEDiL Oy. |       |      |                   | n      | 1 |
| 2.639 g          |      | A3                                                                                                                                                  | SHE   | ET 1 |                   |        |   |
|                  | В    |                                                                                                                                                     |       |      | А                 |        |   |