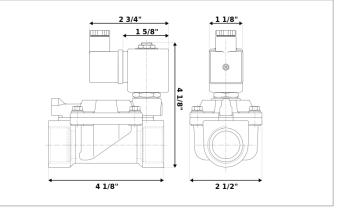

## **DKSV270**

Normally closed, pilot operated, 2-way solenoid valve with low lead brass body and 3/4" connections

| Valve                |                                       |  |
|----------------------|---------------------------------------|--|
| Pipe size:           | 3/4" NPT                              |  |
| Operating pressure:  | 3–230 psi                             |  |
| Flow coefficient:    | 9.8 Cv                                |  |
| Media temperature:   | 15–180 °F                             |  |
| Ambient temperature: | 15–105 °F                             |  |
| Suggested usage:     | Potable water                         |  |
| Operation:           | 2-way, normally closed solenoid valve |  |
| Mechanism:           | Pilot operated                        |  |
| Manual override:     | No                                    |  |
| Pipe gender:         | Female                                |  |
| Orifice size:        | 3/4"                                  |  |
| Design pressure:     | 360 psi                               |  |
| Media viscosity:     | 12 cSt                                |  |