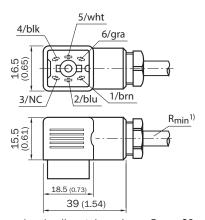

### Dimensional drawing (Dimensions in mm (inch))

 $\bigcirc$  Minimum bend radius at dynamic use R<sub>min</sub> = 20 x cable diameter