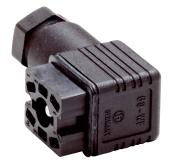

DOS-1406-W

#### Technical specifications

| Accessory group               | Plug connectors and cables                    |
|-------------------------------|-----------------------------------------------|
| Accessory family              | Field-attachable connectors                   |
| Connection type head A        | Female connector, Q6, 6-pin, angled, AC-coded |
| Connection type               | Solder connection                             |
| Connector material            | PA 66                                         |
| Connector color               | Black                                         |
| Shielding                     | Unshielded                                    |
| Permitted cable diameter      | 4 mm 7.5 mm                                   |
| Permitted cross-section       | 0.14 mm² 0.5 mm²                              |
| Reference voltage             | ≤ 250 V AC                                    |
| Current loading               | 6 A                                           |
| Enclosure rating              | IP65                                          |
| Ambient operating temperature |                                               |
| Head                          | -40 °C +90 °C                                 |