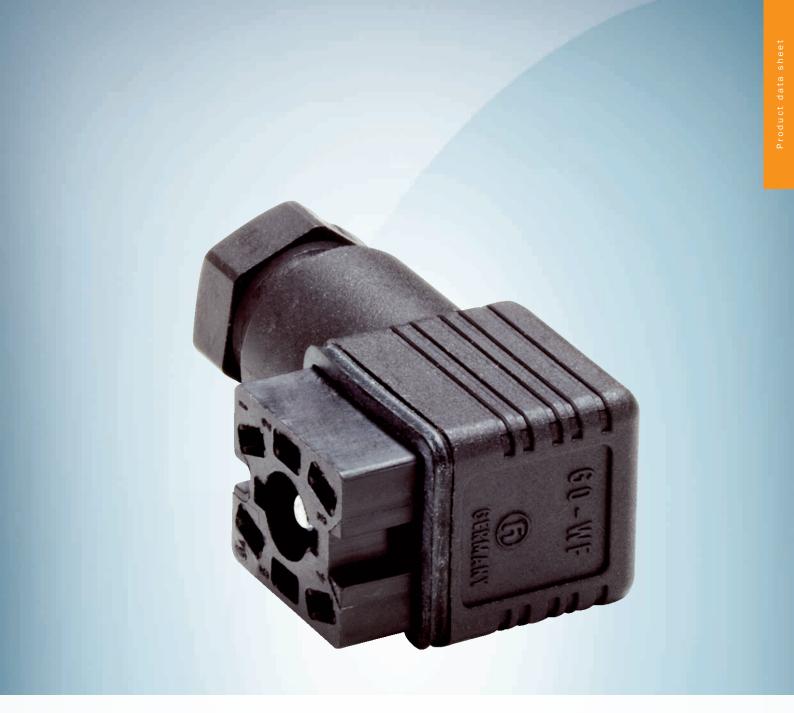

DOS-1406-W

#### Technical specifications

| Accessory group               | Plug connectors and cables                    |
|-------------------------------|-----------------------------------------------|
| Accessory family              | Field-attachable connectors                   |
| Connection type head A        | Female connector, Q6, 6-pin, angled, AC-coded |
| Connection type               | Solder connection                             |
| Connector material            | PA 66                                         |
| Connector color               | Black                                         |
| Shielding                     | Unshielded                                    |
| Permitted cable diameter      | 4 mm 7.5 mm                                   |
| Permitted cross-section       | 0.14 mm² 0.5 mm²                              |
| Reference voltage             | ≤ 250 V AC                                    |
| Current loading               | 6 A                                           |
| Enclosure rating              | IP65                                          |
| Ambient operating temperature |                                               |
| Head                          | -40 °C +90 °C                                 |