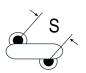

## Obsolete

ERK610 SFTY X1-440 Y2-300, Ceramic, 1000 pF, 20%, 440 VAC (X1), 300 VAC (Y2), Y5U, Lead Spacing = 7.5 mm

The measurement position of Lead Spacing (S) and Width (V) is critical in straight lead capacitors.