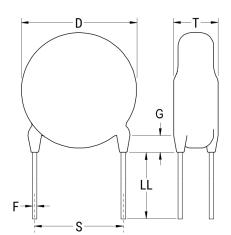

Click here for the 3D model.

| Dimensions |                 |
|------------|-----------------|
| D          | 7mm MAX         |
| Т          | 4.5mm MAX       |
| S          | 7.5mm NOM       |
| LL         | 10mm +/-1mm     |
| F          | 0.6mm +/-0.05mm |
| G          | 3mm MAX         |
| V          | 1.6mm +/-0.5mm  |