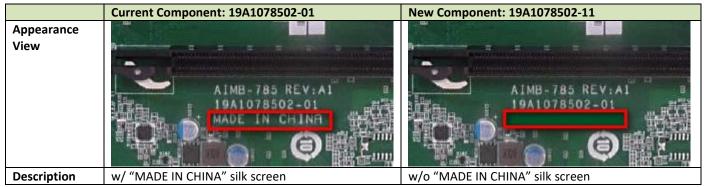

### 4. Description of the Change(s):

| Affected Models  | Current Component | New Component | Category | Outlook<br>Difference | Reason                                                                                                                         |
|------------------|-------------------|---------------|----------|-----------------------|--------------------------------------------------------------------------------------------------------------------------------|
| AIMB-785G2-00A1E | 19A1078502-01     | 19A1078502-11 | Hardware | Yes                   | Remove silk screen "MADE<br>IN CHINA" on PCB for<br>multi-location produced<br>main boards. Layout<br>revision keeps the same. |
| AIMB-785G2-00A1U |                   |               |          |                       |                                                                                                                                |
| AIMB785G21702-T  |                   |               |          |                       |                                                                                                                                |
| AIMB785G21901-T  |                   |               |          |                       |                                                                                                                                |
| PCE-5029VG-00A1E | 19A1512904-02     | 19A1512904-12 | Hardware | Yes                   |                                                                                                                                |
| PCE-5029G2-00A1E |                   |               |          |                       |                                                                                                                                |
| PCE-5129G2-00A1E |                   |               |          |                       |                                                                                                                                |
| PCE-5129G2-00A1U |                   |               |          |                       |                                                                                                                                |
| PCE-7129G2-00A1E |                   |               |          |                       |                                                                                                                                |

# 6. Image Comparison: