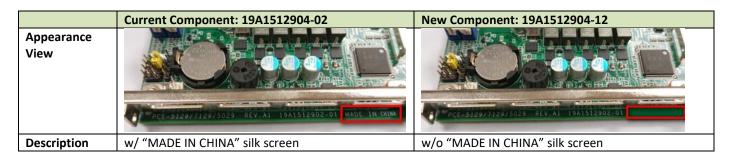

### 4. Description of the Change(s):

| Affected Models  | Current Component | New Component | Category | Outlook<br>Difference | Reason                                                                                                                         |
|------------------|-------------------|---------------|----------|-----------------------|--------------------------------------------------------------------------------------------------------------------------------|
| AIMB-785G2-00A1E | 19A1078502-01     | 19A1078502-11 | Hardware | Yes                   | Remove silk screen "MADE<br>IN CHINA" on PCB for<br>multi-location produced<br>main boards. Layout<br>revision keeps the same. |
| AIMB-785G2-00A1U |                   |               |          |                       |                                                                                                                                |
| AIMB785G21702-T  |                   |               |          |                       |                                                                                                                                |
| AIMB785G21901-T  |                   |               |          |                       |                                                                                                                                |
| PCE-5029VG-00A1E | 19A1512904-02     | 19A1512904-12 | Hardware | Yes                   |                                                                                                                                |
| PCE-5029G2-00A1E |                   |               |          |                       |                                                                                                                                |
| PCE-5129G2-00A1E |                   |               |          |                       |                                                                                                                                |
| PCE-5129G2-00A1U |                   |               |          |                       |                                                                                                                                |
| PCE-7129G2-00A1E |                   |               |          |                       |                                                                                                                                |

# 6. Image Comparison: