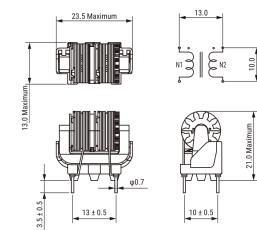

Click here for the 3D model.

| Dimensions |                |
|------------|----------------|
| L          | 23.5mm MAX     |
| т          | 13mm MAX       |
| Н          | 21mm MAX       |
| LL         | 3.5mm +/-0.5mm |
| S          | 13mm +/-0.5mm  |
| S1         | 10mm +/-0.5mm  |
| Wire Size  | 0.4mm          |