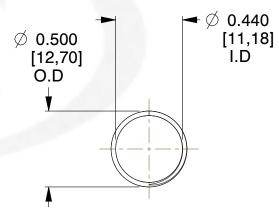

## **NOTES:**

1. Material: Music Wire 2. Finish: Glod Irridite

3. Ends: Closed and Ground

4. Total Coils: 10.000

5. Sugg. Max. Deflection: 1.700 (in) 6. Sugg. Max. Load: 2.300 (lbs)

7. All Drawing Dimensions are in Inches [mm]