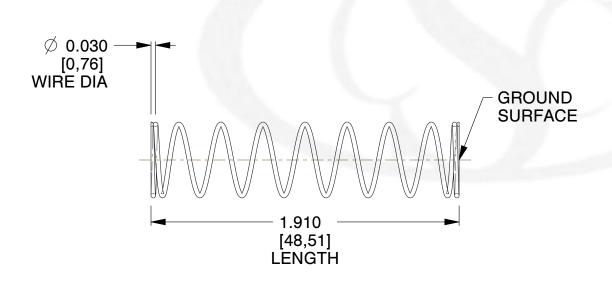

## **NOTES:**

1. Material: Music Wire 2. Finish: Glod Irridite

3. Ends: Closed and Ground

4. Total Coils: 10.000

5. Sugg. Max. Deflection: 1.700 (in) 6. Sugg. Max. Load: 2.300 (lbs)

7. All Drawing Dimensions are in Inches [mm]