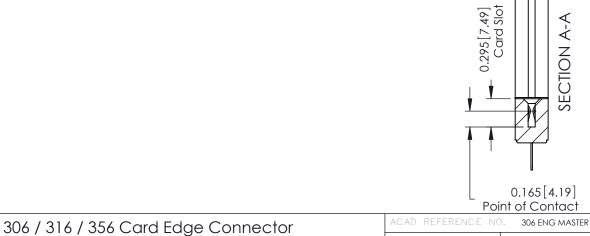

## Mounting Option 178-In-Line Card Guides

**Contact Detail** 

500-Wire Hole .087x.015(2.21x0.38) - Tail LG.=.282(7.16) .156 [3.96] Contact Spacing with Single Centreline Row

THIS IS A C.A.D. GENERATED DRAWING