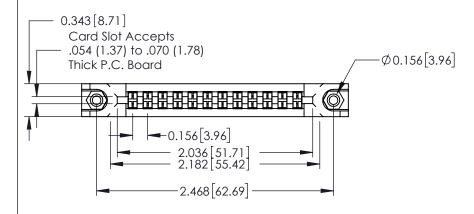

## Mounting Option 178-In-Line Card Guides

**Contact Detail** 

500-Wire Hole .087x.015(2.21x0.38) - Tail LG.=.282(7.16) .156 [3.96] Contact Spacing with Single Centreline Row

THIS IS A C.A.D. GENERATED DRAWING