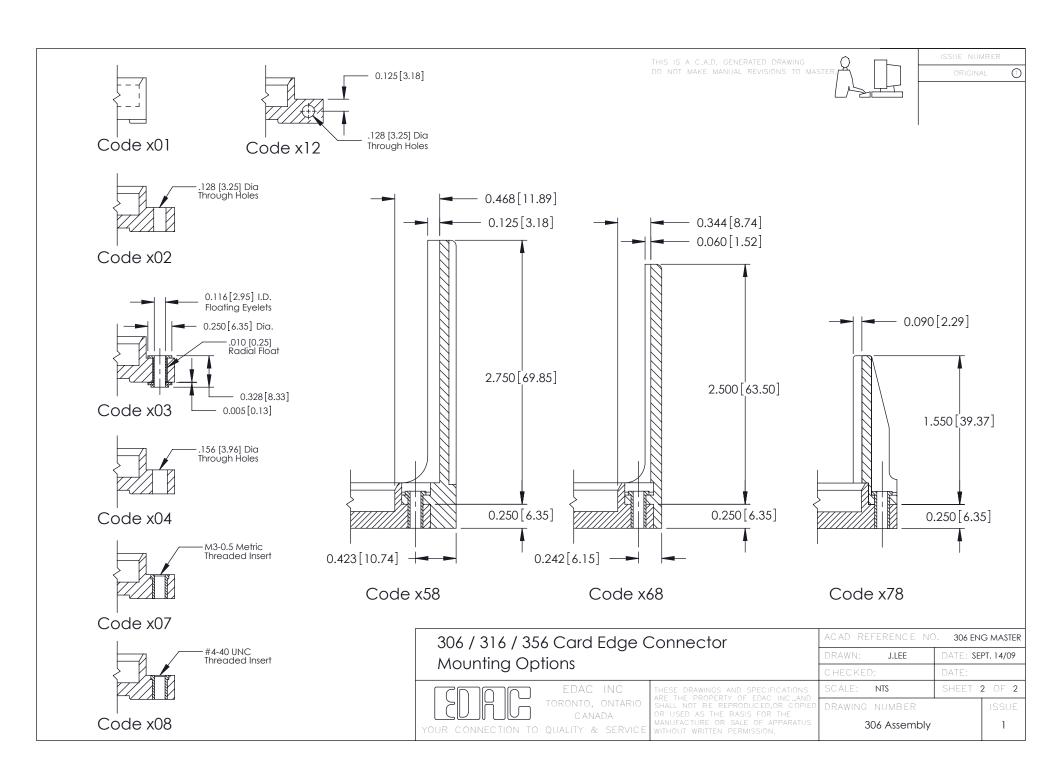

## **See Accompanying Pages for:**

- Mounting Options
- Features and Specifications

| Part Number: 306-012-500-178 |                                                    |                                                                             |  |
|------------------------------|----------------------------------------------------|-----------------------------------------------------------------------------|--|
| SDDG<br>YOUR CONNECTION TO   | EDAC INC TORONTO, ONTARIO CANADA QUALITY & SERVICE | THESE DRAWING ARE THE PROSHALL NOT BOTH OF USED AS MANUFACTURE WITHOUT WRIT |  |