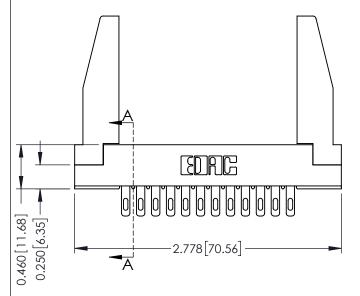

## Mounting Option 178-In-Line Card Guides

**Contact Detail** 

500-Wire Hole .087x.015(2.21x0.38) - Tail LG.=.282(7.16) .156 [3.96] Contact Spacing with Single Centreline Row

THIS IS A C.A.D. GENERATED DRAWING