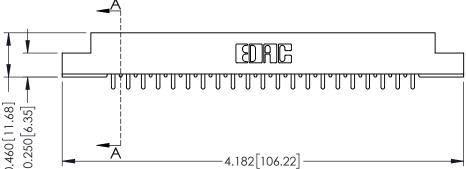

## **Mounting Option** 108-#4-40 Unified Threaded Inserts

**Contact Detail** 

521-P.C. Tail .037x.015(0.94x0.38) - Tail LG.=.125(3.18) .156 [3.96] Contact Spacing with Single Centreline Row

THIS IS A C.A.D. GENERATED DRAWING DO NOT MAKE MANUAL REVISIONS TO MASTER.