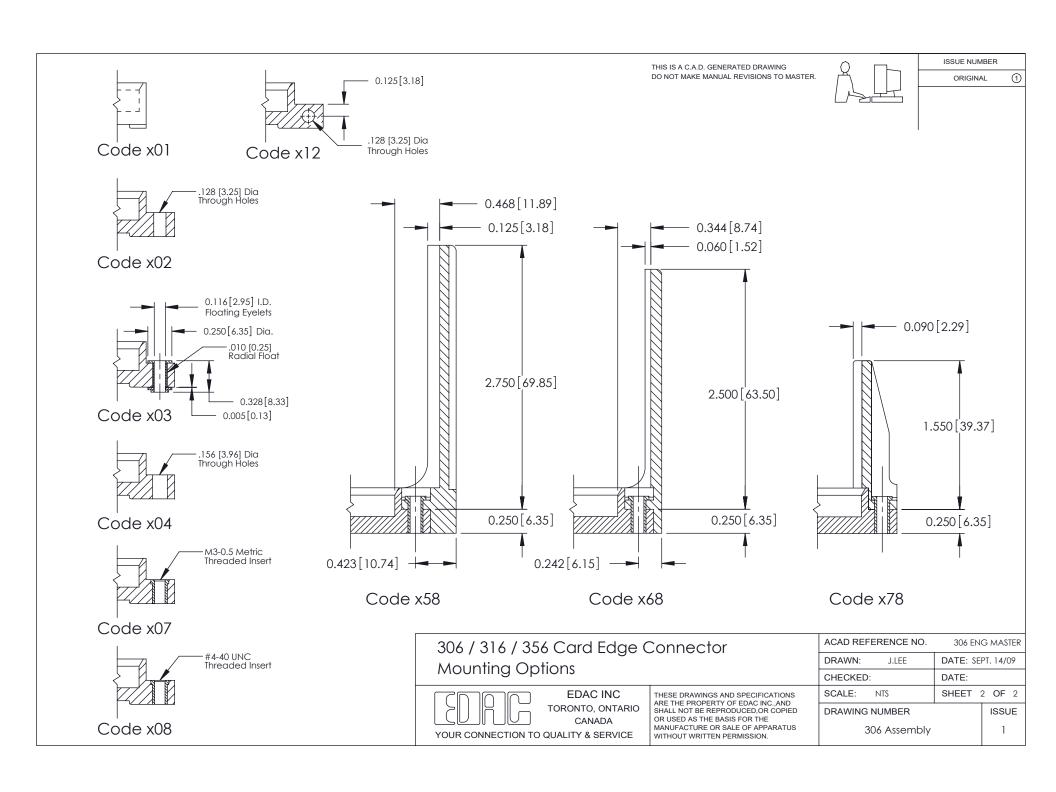

ISSUE NUMBER

ORIGINAL

**See Accompanying Pages for:** 

**Mounting Options** 

306 / 316 / 356 Card Edge Connector Part Number: 306-021-521-108

YOUR CONNECTION TO QUALITY & SERVICE

**EDAC INC** TORONTO, ONTARIO CANADA

THESE DRAWINGS AND SPECIFICATIONS ARE THE PROPERTY OF EDAC INC.,AND SHALL NOT BE REPRODUCED, OR COPIED OR USED AS THE BASIS FOR THE MANUFACTURE OR SALE OF APPARATUS WITHOUT WRITTEN PERMISSION.

| ACAD REFERENCE NO. | 306 ENG MASTER    |
|--------------------|-------------------|
| DRAWN: J.LEE       | DATE: SEPT. 14/09 |
| CHECKED:           | DATE:             |
| SCALE: NTS         | SHEET 1 OF 2      |
| DRAWING NUMBER     | ISSUE             |
| 306 Assembly       | 1                 |