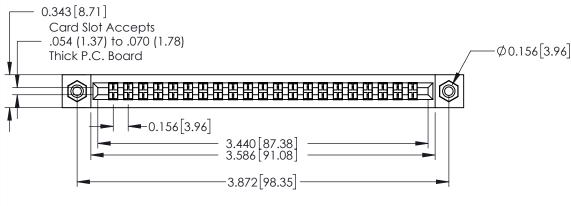

## **Mounting Option** 108-#4-40 Unified Threaded Inserts

**Contact Detail** 

521-P.C. Tail .037x.015(0.94x0.38) - Tail LG.=.125(3.18) .156 [3.96] Contact Spacing with Single Centreline Row

THIS IS A C.A.D. GENERATED DRAWING DO NOT MAKE MANUAL REVISIONS TO MASTER.