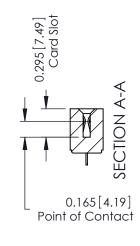

## **Mounting Option** 108-#4-40 Unified Threaded Inserts

**Contact Detail** 

521-P.C. Tail .037x.015(0.94x0.38) - Tail LG.=.125(3.18) .156 [3.96] Contact Spacing with Single Centreline Row

THIS IS A C.A.D. GENERATED DRAWING DO NOT MAKE MANUAL REVISIONS TO MASTER.