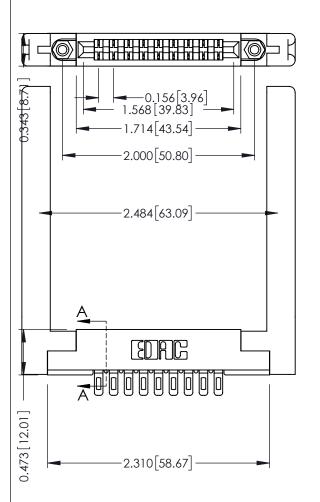

ISSUE NUMBER

SECTION A-A

ORIGINAL

See Accompanying Pages for:

- Contact Bend Details
- Mounting Options

307 / 357 Card Edge Connector
Part Number: 307-009-401-168

YOUR CONNECTION TO QUALITY & SERVICE

TORONTO, ONTARIO

ACAD REFERENCE NO.