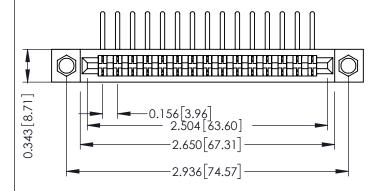

## **See Accompanying Pages for:**

- **Contact Bend Details**
- **Mounting Options**

.175 [4.45] Point of Contact (FROM BTM OF SLOT)

Card Slot Accepts .054 [1.37] to .070 [1.78] Thick P.C. Board

307 / 357 Card Edge Connector Part Number: 307-015-457-104