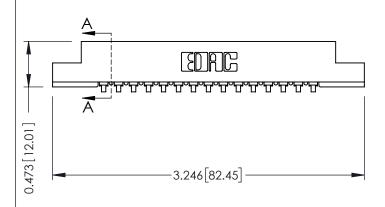

## **See Accompanying Pages for:**

- **Contact Bend Details**
- **Mounting Options**

.175 [4.45] Point of Contact (FROM BTM OF SLOT)

Card Slot Accepts .054 [1.37] to .070 [1.78] Thick P.C. Board

307 / 357 Card Edge Connector Part Number: 307-015-457-104