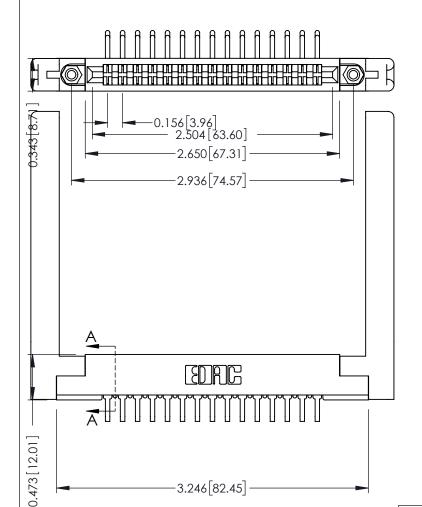

ORIGINAL

90 Degree Bend (Code 422 and 440 Contacts) .156 [3.96] Contact Spacing x .200 [5.08] Row Spacing

SECTION A-A

**See Accompanying Pages for:** 

- **Contact Bend Details**
- **Mounting Options**

307 / 357 Card Edge Connector Part Number: 307-015-459-178