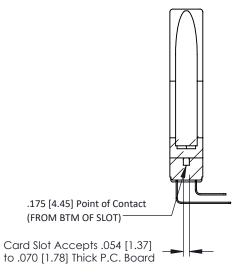

ORIGINAL

90 Degree Bend (Code 422 and 440 Contacts) .156 [3.96] Contact Spacing x .200 [5.08] Row Spacing

SECTION A-A

**See Accompanying Pages for:** 

- **Contact Bend Details**
- **Mounting Options**

307 / 357 Card Edge Connector Part Number: 307-015-459-178