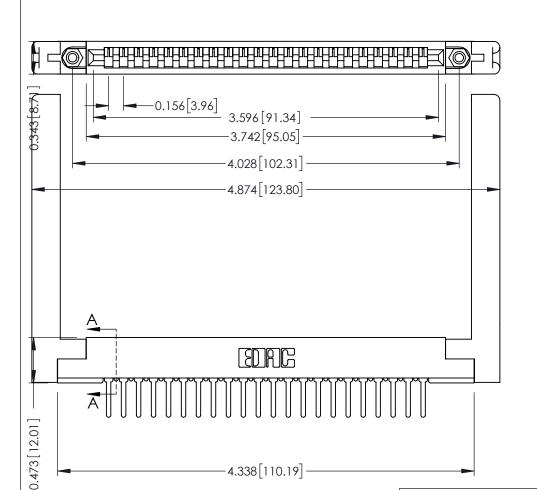

ORIGINAL

SECTION A-A

.175 [4.45] Point of Contact (FROM BTM OF SLOT)

Card Slot Accepts .054 [1.37] to .070 [1.78] Thick P.C. Board

**See Accompanying Pages for:** 

- **Contact Bend Details**
- **Mounting Options**

307 / 357 Card Edge Connector Part Number: 307-022-427-158

**EDAC INC** TORONTO, ONTARIO CANADA

THESE DRAWINGS AND SPECIFICATIONS ARE THE PROPERTY OF EDAC INC., AND SHALL NOT BE REPRODUCED, OR COPIED OR USED AS THE BASIS FOR THE MANUFACTURE OR SALE OF APPARATUS WITHOUT WRITTEN PERMISSION.