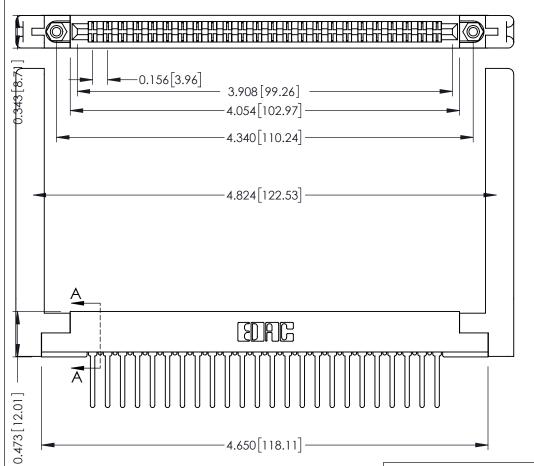

**Mounting Option** .344 (8.74) Offset Card Guides **Contact Detail** 

Wire Wrap .046x.013(1.17x0.33) - Tail LG=.520(13.21) .156 [3.96] Contact Spacing x .200 [5.08] Row Spacing

SECTION A-A

.095 [2.41] Point of Contact (FROM BTM OF SLOT)

Card Slot Accepts .054 [1.37] to .070 [1.78] Thick P.C. Board

ACAD REFERENCE NO.

**See Accompanying Pages for:** 

- **Contact Bend Details**
- **Mounting Options**

307 / 357 Card Edge Connector Part Number: 307-048-442-268