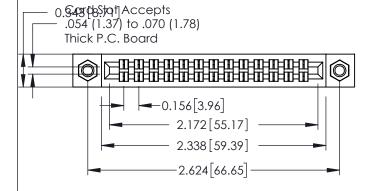

**Mounting Option** 

**Contact Detail** 

07-M3-0.5 Metric Threaded Inserts

556-Extender Board Bend (Code 520 Contacts) .156 [3.96] Contact Spacing x .140 [3.56] Row Spacing

**See Accompanying Page for: Mounting Options** 

0.090[2.29] Point of Contact

0.295[7.49] Card Slot