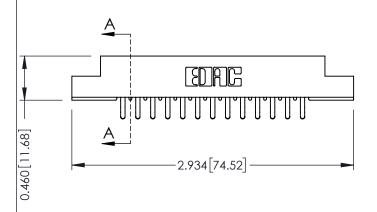

**Mounting Option** 

**Contact Detail** 

07-M3-0.5 Metric Threaded Inserts

556-Extender Board Bend (Code 520 Contacts) .156 [3.96] Contact Spacing x .140 [3.56] Row Spacing

**See Accompanying Page for: Mounting Options** 