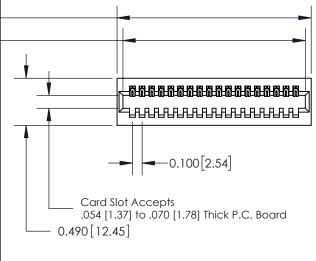

**Mounting Option** 01-No Mounting Lugs

**Contact Detail** 

500-Wire Hole .050x.025(1.27x0.64) - Tail LG=.260(6.60) .100 [2.54] Contact Spacing x .300 [7.62] Row Spacing

0.600[15.24]

**See Accompanying Page for: Mounting Options** 