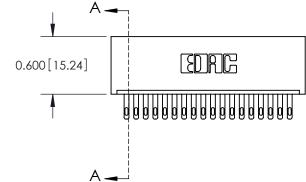

**Mounting Option** 01-No Mounting Lugs

**Contact Detail** 

500-Wire Hole .050x.025(1.27x0.64) - Tail LG=.260(6.60) .100 [2.54] Contact Spacing x .300 [7.62] Row Spacing

0.600[15.24]

**See Accompanying Page for: Mounting Options** 

**SECTION A-A** 

THIS IS A C.A.D. GENERATED DRAWING
DO NOT MAKE MANUAL REVISIONS TO MASTER.

SSUE NUMBER

DRIGINAL

1

|                  | 325 Card Edge Connector              |                                   | ACAD REFERENCE NO. 325 ENG MASTER                                                                      |             |           |        |       |
|------------------|--------------------------------------|-----------------------------------|--------------------------------------------------------------------------------------------------------|-------------|-----------|--------|-------|
| Mounting Options |                                      | DRAWN:                            | J.LEE                                                                                                  | DATE: O     | CT. 06/09 |        |       |
|                  | Mourning Ophons                      | CHECKED:                          |                                                                                                        | DATE:       |           |        |       |
|                  |                                      | THESE DRAWINGS AND SPECIFICATIONS | SCALE:                                                                                                 | NTS         | SHEET 2   | 2 OF 2 |       |
|                  | TORG                                 | ONIO, ONIARIO                     | ARE THE PROPERTY OF EDAC INC.,AND<br>SHALL NOT BE REPRODUCED,OR COPIED<br>OR USED AS THE BASIS FOR THE | DRAWING     | NUMBER    |        | ISSUE |
|                  | YOUR CONNECTION TO QUALITY & SERVICE | MANUFACTURE OR SALE OF APPARATUS  | 3                                                                                                      | 25 Assembly |           | 1      |       |