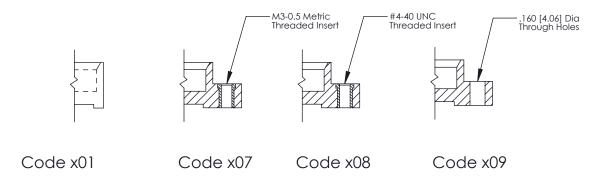

**SECTION A-A** 

THIS IS A C.A.D. GENERATED DRAWING
DO NOT MAKE MANUAL REVISIONS TO MASTER.

SSUE NUMBER

DRIGINAL

1

|                  | 325 Card Edge Connector              |                                   | ACAD REFERENCE NO. 325 ENG MASTER                                                                      |             |           |        |       |
|------------------|--------------------------------------|-----------------------------------|--------------------------------------------------------------------------------------------------------|-------------|-----------|--------|-------|
| Mounting Options |                                      | DRAWN:                            | J.LEE                                                                                                  | DATE: O     | CT. 06/09 |        |       |
|                  | Mourning Ophons                      | CHECKED:                          |                                                                                                        | DATE:       |           |        |       |
|                  |                                      | THESE DRAWINGS AND SPECIFICATIONS | SCALE:                                                                                                 | NTS         | SHEET 2   | 2 OF 2 |       |
|                  | TORG                                 | ONIO, ONIARIO                     | ARE THE PROPERTY OF EDAC INC.,AND<br>SHALL NOT BE REPRODUCED,OR COPIED<br>OR USED AS THE BASIS FOR THE | DRAWING     | NUMBER    |        | ISSUE |
|                  | YOUR CONNECTION TO QUALITY & SERVICE | MANUFACTURE OR SALE OF APPARATUS  | 3                                                                                                      | 25 Assembly |           | 1      |       |