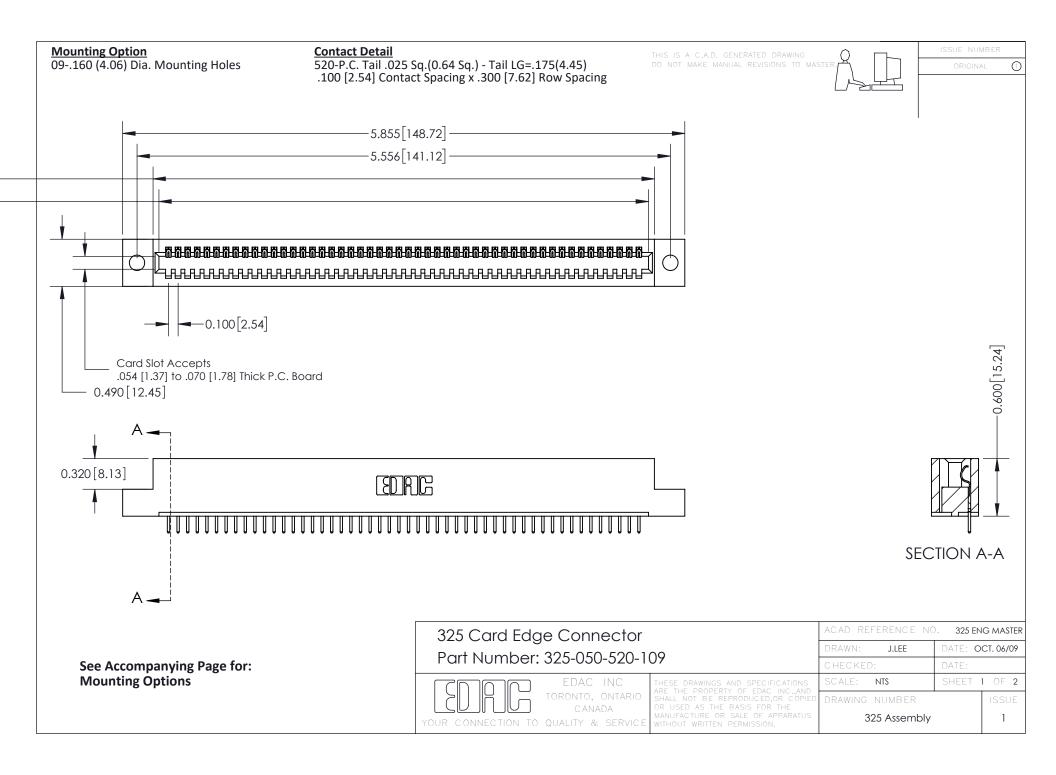

THIS IS A C.A.D. GENERATED DRAWING
DO NOT MAKE MANUAL REVISIONS TO MASTER.

ISSUE NUMBER

ORIGINAL

1

| 325 Card Edge Connector<br>Mounting Options |                                                                                                                                                                                                 | ACAD REFERENCE NO. 325 ENG MASTER |             |         |           |
|---------------------------------------------|-------------------------------------------------------------------------------------------------------------------------------------------------------------------------------------------------|-----------------------------------|-------------|---------|-----------|
|                                             |                                                                                                                                                                                                 | DRAWN:                            | J.LEE       | DATE: O | CT. 06/09 |
|                                             |                                                                                                                                                                                                 | CHECKED:                          |             | DATE:   |           |
| TORONTO, ONTARIO CANADA                     | THESE DRAWINGS AND SPECIFICATIONS ARE THE PROPERTY OF EDAC INC.,AND SHALL NOT BE REPRODUCED,OR COPIED OR USED AS THE BASIS FOR THE MANUFACTURE OR SALE OF APPARATUS WITHOUT WRITTEN PERMISSION. | SCALE:                            | NTS         | SHEET : | 2 OF 2    |
|                                             |                                                                                                                                                                                                 | DRAWING                           | NUMBER      |         | ISSUE     |
|                                             |                                                                                                                                                                                                 | 3                                 | 25 Assembly |         | 1         |