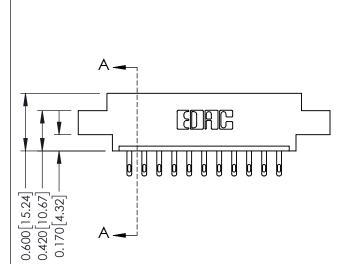

## 07-M3-0.5 Metric Threaded Inserts - 0.370[9.40] Card Slot Accepts .054 [1.37] to .070 [1.78] Thick P.C. Board -0.156[3.96] 1.880 [47.75] 2.026 [51.46]

**Mounting Option** 

**See Accompanying Pages for:** 

THIS IS A C.A.D. GENERATED DRAWING

ISSUE NUMBER 1 ORIGINAL

0.330 [8.38] Card Slot 0.160 [4.06] Point of Contact

| 337 / 387 Series | Card Edge Connector |
|------------------|---------------------|
| Part Number: 3   | 337-011-500-607     |