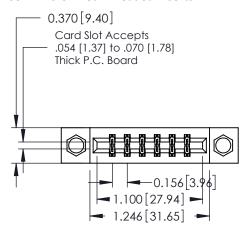

ISSUE NUMBER 1 ORIGINAL

**See Accompanying Pages for:** 

- **Contact Bend Details**
- **Mounting Options**

| 337 / 387 Series Card Edge Connector |
|--------------------------------------|
| Part Number: 337-012-520-208         |