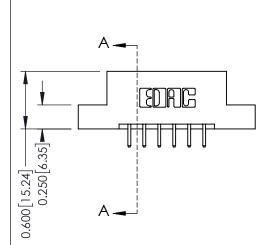

## **Mounting Option**

08-#4-40 Unified Threaded Inserts

## **Contact Detail**

520-P.C. Tail .030x.018(0.76x0.46) - Tail LG=.175(4.45) .156 [3.96] Contact Spacing x .200 [5.08] Row Spacing

THIS IS A C.A.D. GENERATED DRAWING DO NOT MAKE MANUAL REVISIONS TO MASTER.