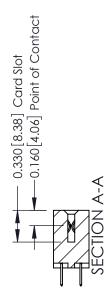

ISSUE NUMBER

ORIGINAL

1

| 337 / 387 Series Card Edge Connector<br>Contact Bend Detail |                                                                                                                                                                                                  | ACAD REFERENCE NO. | 337 ENG MASTER   |               |
|-------------------------------------------------------------|--------------------------------------------------------------------------------------------------------------------------------------------------------------------------------------------------|--------------------|------------------|---------------|
|                                                             |                                                                                                                                                                                                  | DRAWN: J.LEE       | DATE: OCT. 06/09 |               |
|                                                             |                                                                                                                                                                                                  | CHECKED:           | DATE:            |               |
| TORONTO, ONTARIO O CANADA                                   | THESE DRAWINGS AND SPECIFICATIONS ARE THE PROPERTY OF EDAC INC.,AND SHALL NOT BE REPRODUCED, OR COPIED OR USED AS THE BASIS FOR THE MANUFACTURE OR SALE OF APPARATUS WITHOUT WRITTEN PERMISSION. | SCALE: NTS         | SHEET            | 2 <b>OF</b> 3 |
|                                                             |                                                                                                                                                                                                  | DRAWING NUMBER     |                  | ISSUE         |
|                                                             |                                                                                                                                                                                                  | 337 Assembly       |                  | 1             |