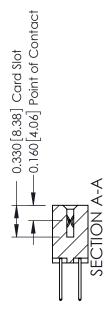

ISSUE NUMBER

ORIGINAL

1

| 337 / 387 Series Card Edge (                                          | ACAD REFERENCE NO.                                                                                                                                                                                | 337 ENG MASTER |                  |               |
|-----------------------------------------------------------------------|---------------------------------------------------------------------------------------------------------------------------------------------------------------------------------------------------|----------------|------------------|---------------|
| Contact Bend Detail                                                   |                                                                                                                                                                                                   | DRAWN: J.LEE   | DATE: OCT. 06/09 |               |
|                                                                       |                                                                                                                                                                                                   | CHECKED:       | DATE:            |               |
| EDAC INC TORONTO, ONTARIO CANADA YOUR CONNECTION TO QUALITY & SERVICE | THESE DRAWINGS AND SPECIFICATIONS ARE THE PROPERTY OF EDAC INC., AND SHALL NOT BE REPRODUCED, OR COPIED OR USED AS THE BASIS FOR THE MANUFACTURE OR SALE OF APPARATUS WITHOUT WRITTEN PERMISSION. | SCALE: NTS     | SHEET            | 2 <b>OF</b> 3 |
|                                                                       |                                                                                                                                                                                                   | DRAWING NUMBER |                  | ISSUE         |
|                                                                       |                                                                                                                                                                                                   | 337 Assembly   |                  | 1             |