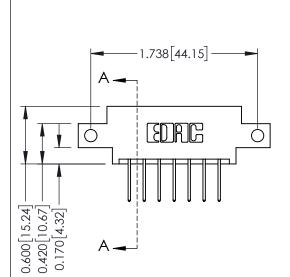

## **Mounting Option**

12-.128 (3.25) Dia. Side Mounting Holes

## **See Accompanying Pages for:**

- **Contact Bend Details**
- **Mounting Options**

| 337 / 387 Series Card Edge Connector |
|--------------------------------------|
| Part Number: 337-014-523-812         |