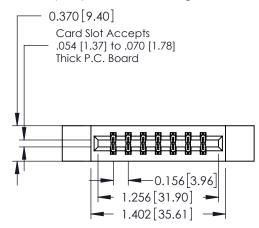

## **Contact Detail**

523-P.C. Tail .025 Sq.(0.64 Sq.) - Tail LG=.390(9.91) .156 [3.96] Contact Spacing x .200 [5.08] Row Spacing

THIS IS A C.A.D. GENERATED DRAWING DO NOT MAKE MANUAL REVISIONS TO MASTER.

## **See Accompanying Pages for:**

- **Contact Bend Details**
- **Mounting Options**

| 337 / 387 Series Card Edge Connector |
|--------------------------------------|
| Part Number: 337-014-523-812         |