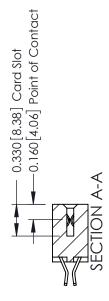

## **Contact Detail**

555-Extender Board Bend (Code 500 Contacts) .156 [3.96] Contact Spacing x .200 [5.08] Row Spacing

THIS IS A C.A.D. GENERATED DRAWING DO NOT MAKE MANUAL REVISIONS TO MASTER.

ISSUE NUMBER