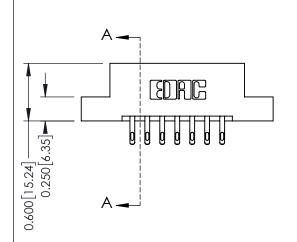

## **Mounting Option**

02-.128 (3.25) Dia. Mounting Holes



## **Contact Detail**

555-Extender Board Bend (Code 500 Contacts) .156 [3.96] Contact Spacing x .200 [5.08] Row Spacing

THIS IS A C.A.D. GENERATED DRAWING DO NOT MAKE MANUAL REVISIONS TO MASTER.



ISSUE NUMBER

ORIGINAL

1





## **See Accompanying Pages for:**

- **Contact Bend Details**
- **Mounting Options**

| 337 / 387 Series Card Edge Connector |
|--------------------------------------|
| Part Number: 337-014-555-202         |



**EDAC INC** TORONTO, ONTARIO CANADA

THESE DRAWINGS AND SPECIFICATIONS ARE THE PROPERTY OF EDAC INC., AND SHALL NOT BE REPRODUCED, OR COPIED OR USED AS THE BASIS FOR THE MANUFACTURE OR SALE OF APPARATUS WITHOUT WRITTEN PERMISSION.

| ACAD REFERENCE NO. | 337 ENG MASTER   |  |  |
|--------------------|------------------|--|--|
| DRAWN: J.LEE       | DATE: OCT. 06/09 |  |  |
| CHECKED:           | DATE:            |  |  |
| SCALE: NTS         | SHEET 1 OF 3     |  |  |
| DRAWING NUMBER     | ISSUE            |  |  |
| 337 Assembly       | 1                |  |  |

33/ Assembly