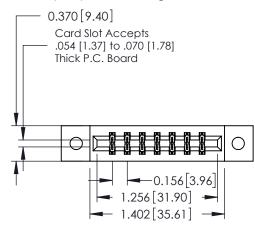

## **See Accompanying Pages for:**

- **Contact Bend Details**
- **Mounting Options**

| 337 / 387 Series Card Edge Connector |
|--------------------------------------|
| Part Number: 337-014-555-202         |