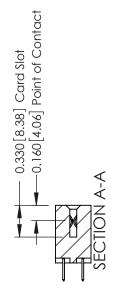

ISSUE NUMBER

ORIGINAL

1

| 337 / 387 Series Card Edge Connector<br>Contact Bend Detail                   |                                                                                                                                                                 | ACAD REFERENCE NO. | 337 ENG MASTER   |       |
|-------------------------------------------------------------------------------|-----------------------------------------------------------------------------------------------------------------------------------------------------------------|--------------------|------------------|-------|
|                                                                               |                                                                                                                                                                 | DRAWN: J.LEE       | DATE: OCT. 06/09 |       |
|                                                                               |                                                                                                                                                                 | CHECKED:           | DATE:            |       |
| EDAC INC  THESE DRAWINGS AND SPECIFICATIONS ARE THE PROPERTY OF EDAC INC. AND | SCALE: NTS                                                                                                                                                      | SHEET              | 2 <b>OF</b> 3    |       |
| TORONTO, ONTARIO CANADA                                                       | ARE THE PROPERTY OF EDAC INC., AND SHALL NOT BE REPRODUCED, OR COPIED OR USED AS THE BASIS FOR THE MANUFACTURE OR SALE OF APPARATUS WITHOUT WRITTEN PERMISSION. | DRAWING NUMBER     |                  | ISSUE |
| YOUR CONNECTION TO QUALITY & SERVICE                                          |                                                                                                                                                                 | 337 Assembly       |                  | 1     |