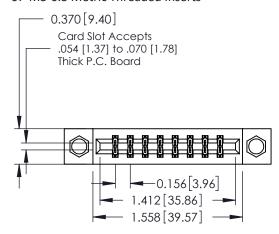

## **Mounting Option**

07-M3-0.5 Metric Threaded Inserts

## **Contact Detail**

520-P.C. Tail .030x.018(0.76x0.46) - Tail LG=.175(4.45) .156 [3.96] Contact Spacing x .200 [5.08] Row Spacing

THIS IS A C.A.D. GENERATED DRAWING DO NOT MAKE MANUAL REVISIONS TO MASTER.