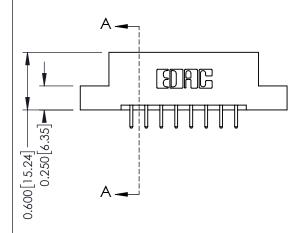

## **Contact Detail**

520-P.C. Tail .030x.018(0.76x0.46) - Tail LG=.175(4.45) .156 [3.96] Contact Spacing x .200 [5.08] Row Spacing

THIS IS A C.A.D. GENERATED DRAWING DO NOT MAKE MANUAL REVISIONS TO MASTER.