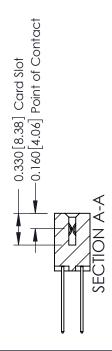

## **Contact Detail**

542-Wire Wrap .025 Sq.(0.64 Sq.) - Tail LG=.645(16.38) .156 [3.96] Contact Spacing x .200 [5.08] Row Spacing

THIS IS A C.A.D. GENERATED DRAWING DO NOT MAKE MANUAL REVISIONS TO MASTER.

ISSUE NUMBER

ORIGINAL

1

| 337 / 387 Series Card Edge                                            | ACAD REFERENCE NO.                                                                                                                                                                                | 337 ENG MASTER |                  |               |
|-----------------------------------------------------------------------|---------------------------------------------------------------------------------------------------------------------------------------------------------------------------------------------------|----------------|------------------|---------------|
| Contact Bend Detail                                                   |                                                                                                                                                                                                   | DRAWN: J.LEE   | DATE: OCT. 06/09 |               |
|                                                                       |                                                                                                                                                                                                   | CHECKED:       | DATE:            |               |
| EDAC INC TORONTO, ONTARIO CANADA YOUR CONNECTION TO QUALITY & SERVICE | THESE DRAWINGS AND SPECIFICATIONS ARE THE PROPERTY OF EDAC INC., AND SHALL NOT BE REPRODUCED, OR COPIED OR USED AS THE BASIS FOR THE MANUFACTURE OR SALE OF APPARATUS WITHOUT WRITTEN PERMISSION. | SCALE: NTS     | SHEET            | 2 <b>OF</b> 3 |
|                                                                       |                                                                                                                                                                                                   | DRAWING NUMBER |                  | ISSUE         |
|                                                                       |                                                                                                                                                                                                   | 337 Assembly   |                  | 1             |