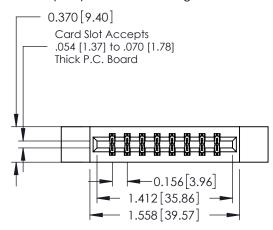

## **Contact Detail**

542-Wire Wrap .025 Sq.(0.64 Sq.) - Tail LG=.645(16.38) .156 [3.96] Contact Spacing x .200 [5.08] Row Spacing

THIS IS A C.A.D. GENERATED DRAWING DO NOT MAKE MANUAL REVISIONS TO MASTER.

ISSUE NUMBER 1 ORIGINAL

**See Accompanying Pages for:** 

- **Contact Bend Details**
- **Mounting Options**

| 337 / 387 Series Card Edge Connector |
|--------------------------------------|
| Part Number: 337-016-542-212         |