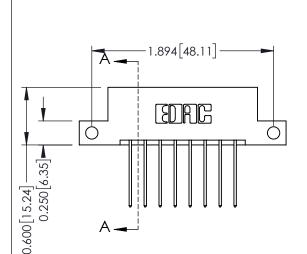

## **Mounting Option**

12-.128 (3.25) Dia. Side Mounting Holes

ISSUE NUMBER 1 ORIGINAL

**See Accompanying Pages for:** 

- **Contact Bend Details**
- **Mounting Options**

| 337 / 387 Series Card Edge Connector |
|--------------------------------------|
| Part Number: 337-016-542-212         |