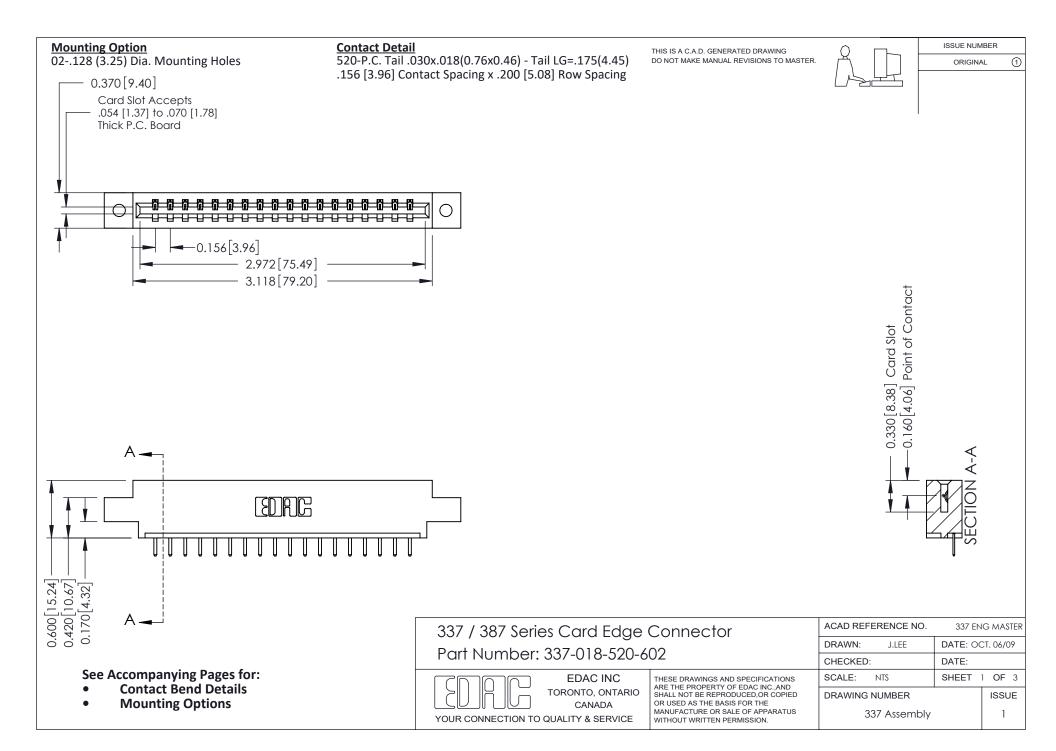

ISSUE NUMBER

ORIGINAL

1



| 337 / 387 Series Card Edge Connector<br>Contact Bend Detail           |                                                                                                                                                                                                  | ACAD REFERENCE NO. 337 E |                  | G MASTER      |
|-----------------------------------------------------------------------|--------------------------------------------------------------------------------------------------------------------------------------------------------------------------------------------------|--------------------------|------------------|---------------|
|                                                                       |