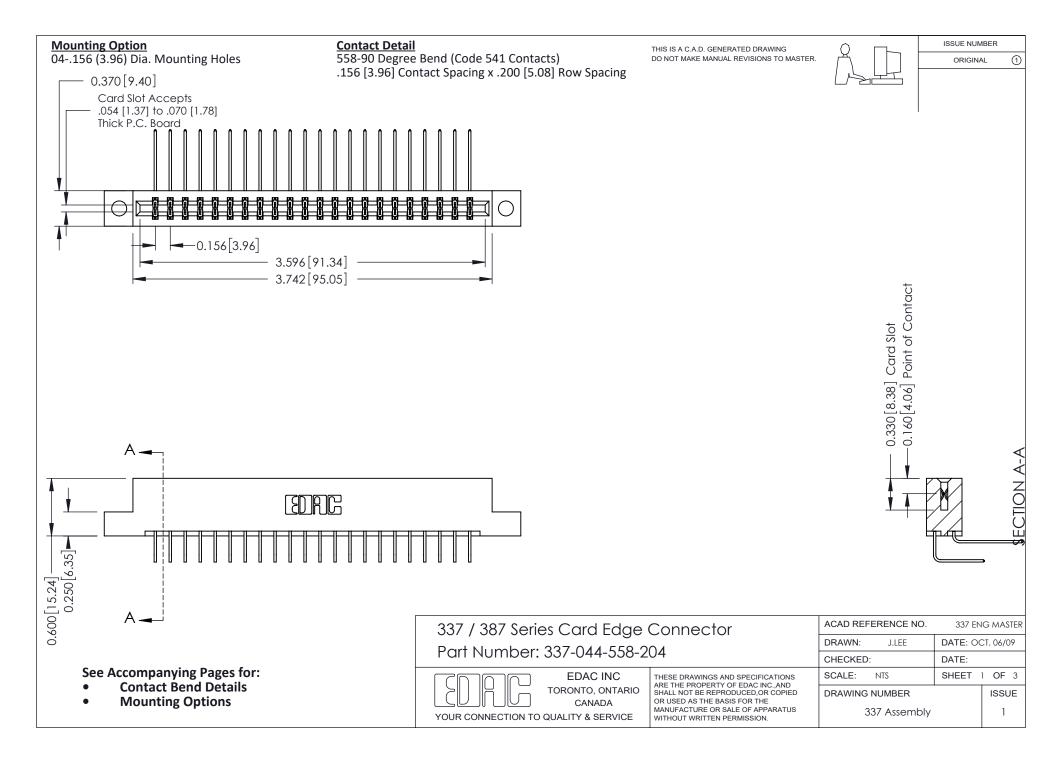

ISSUE NUMBER

ORIGINAL

1

| 337 / 387 Series Card Edge Connector<br>Contact Bend Detail           |                                                                                                                                                                                                  | ACAD REFERENCE NO. 337 E |                  | G MASTER      |
|-----------------------------------------------------------------------|--------------------------------------------------------------------------------------------------------------------------------------------------------------------------------------------------|--------------------------|------------------|---------------|
|                                                                       |                                                                                                                                                                                                  | DRAWN: J.LEE             | DATE: OCT. 06/09 |               |
|                                                                       |                                                                                                                                                                                                  | CHECKED: DATE:           |                  |               |
| EDAC INC TORONTO, ONTARIO CANADA YOUR CONNECTION TO QUALITY & SERVICE | THESE DRAWINGS AND SPECIFICATIONS ARE THE PROPERTY OF EDAC INC.,AND SHALL NOT BE REPRODUCED, OR COPIED OR USED AS THE BASIS FOR THE MANUFACTURE OR SALE OF APPARATUS WITHOUT WRITTEN PERMISSION. | SCALE: NTS               | SHEET            | 2 <b>OF</b> 3 |
|                                                                       |                                                                                                                                                                                                  | DRAWING NUMBER           |                  | ISSUE         |
|                                                                       |                                                                                                                                                                                                  | 337 Assembly             |                  | 1             |