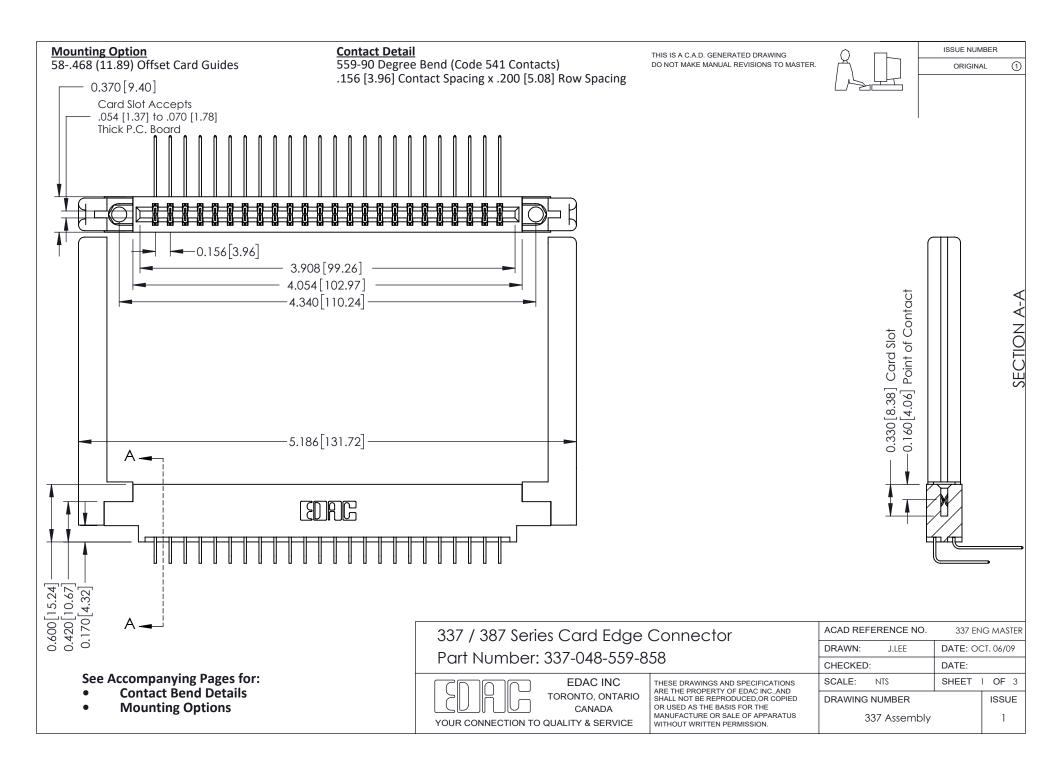

ISSUE NUMBER

ORIGINAL

1



| 337 / 387 Series Card Edge Connector<br>Contact Bend Detail           |                                                                                                                                                                                                  | ACAD REFERENCE NO. 337 E |                  | G MASTER      |
|-----------------------------------------------------------------------|--------------------------------------------------------------------------------------------------------------------------------------------------------------------------------------------------|--------------------------|------------------|---------------|
|                                                                       |