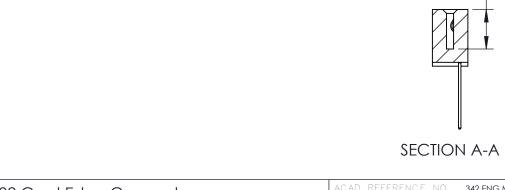

THIS IS A C.A.D. GENERATED DRAWING DO NOT MAKE MANUAL REVISIONS TO MASTER. ISSUE NUMBER

ORIGINAL

1

| 342 / 392 Series Card Edge Connector<br>Contact Bend Detail |                                                                                                                                                                                                  | ACAD REFERENCE NO. 342 ENG MASTER |             |                  |        |  |
|-------------------------------------------------------------|--------------------------------------------------------------------------------------------------------------------------------------------------------------------------------------------------|-----------------------------------|-------------|------------------|--------|--|
|                                                             |                                                                                                                                                                                                  | DRAWN:                            | J.LEE       | DATE: OCT. 06/09 |        |  |
|                                                             |                                                                                                                                                                                                  | CHECKED:                          |             | DATE:            |        |  |
| TORONTO, ONTARIO                                            | THESE DRAWINGS AND SPECIFICATIONS ARE THE PROPERTY OF EDAC INC.,AND SHALL NOT BE REPRODUCED, OR COPIED OR USED AS THE BASIS FOR THE MANUFACTURE OR SALE OF APPARATUS WITHOUT WRITTEN PERMISSION. | SCALE:                            | NTS         | SHEET :          | 2 OF 3 |  |
|                                                             |                                                                                                                                                                                                  | DRAWING                           | NUMBER      |                  | ISSUE  |  |
| YOUR CONNECTION TO QUALITY & SERVICE                        |                                                                                                                                                                                                  | 3                                 | 42 Assembly |                  | 1      |  |