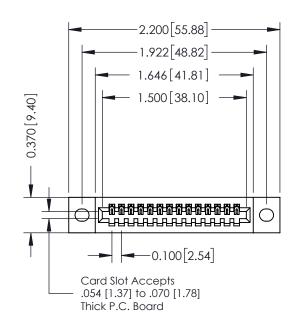

## **See Accompanying Pages for:**

- Contact Bend Details
- Mounting Options

| 342 / 392 Card Edge Connector<br>Part Number: 342-014-542-102 |                                                                                                 | ACAD REFERENCE NO. 342 ENG MASTER |            |                  |        |  |
|---------------------------------------------------------------|-------------------------------------------------------------------------------------------------|-----------------------------------|------------|------------------|--------|--|
|                                                               |                                                                                                 | DRAWN:                            | J.LEE      | DATE: OCT. 06/09 |        |  |
|                                                               |                                                                                                 | CHECKED:                          |            | DATE:            |        |  |
| EDAC INC                                                      | THESE DRAWINGS AND SPECIFICATIONS ARE THE PROPERTY OF EDAC INCAND                               | SCALE:                            | NTS        | SHEET            | 1 OF 3 |  |
| TORONTO, ONTARIO                                              | SHALL NOT BE REPRODUCED OR COPIED OR USED AS THE BASIS FOR THE MANUFACTURE OR SALE OF APPARATUS | DRAWING                           | NUMBER     |                  | ISSUE  |  |
|                                                               |                                                                                                 | 34                                | 2 Assembly |                  | 1      |  |