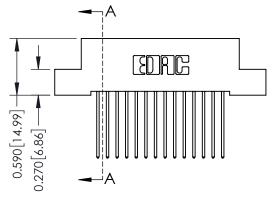

## **Contact Detail**

542-Wire Wrap .025 Sq.(0.64 Sq.) - Tail LG=.655(16.64) .100 [2.54] Contact Spacing x .200 [5.08] Row Spacing

THIS IS A C.A.D. GENERATED DRAWING

ISSUE NUMBER

ORIGINAL

0.410[10.41]

THIS IS A C.A.D. GENERATED DRAWING DO NOT MAKE MANUAL REVISIONS TO MASTER. ISSUE NUMBER

ORIGINAL

1

| 342 / 392 Series Card Edge Connector<br>Contact Bend Detail |                                                                                                                                                                                                  | ACAD REFERENCE NO. 342 ENG MASTER |             |                  |        |  |
|-------------------------------------------------------------|--------------------------------------------------------------------------------------------------------------------------------------------------------------------------------------------------|-----------------------------------|-------------|------------------|--------|--|
|                                                             |                                                                                                                                                                                                  | DRAWN:                            | J.LEE       | DATE: OCT. 06/09 |        |  |
|                                                             |                                                                                                                                                                                                  | CHECKED:                          |             | DATE:            |        |  |
| TORONTO, ONTARIO                                            | THESE DRAWINGS AND SPECIFICATIONS ARE THE PROPERTY OF EDAC INC.,AND SHALL NOT BE REPRODUCED, OR COPIED OR USED AS THE BASIS FOR THE MANUFACTURE OR SALE OF APPARATUS WITHOUT WRITTEN PERMISSION. | SCALE:                            | NTS         | SHEET :          | 2 OF 3 |  |
|                                                             |                                                                                                                                                                                                  | DRAWING                           | NUMBER      |                  | ISSUE  |  |
| YOUR CONNECTION TO QUALITY & SERVICE                        |                                                                                                                                                                                                  | 3                                 | 42 Assembly |                  | 1      |  |